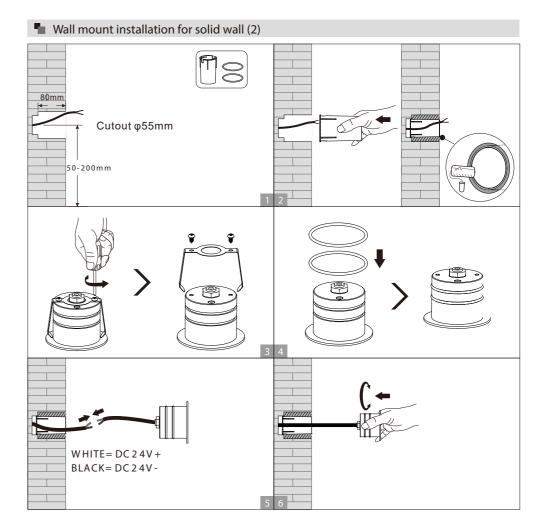

ires during unpacking as this may damage the connection.
- 7. Lay out all the components on a smooth surface and make sure there are no components missing before assembling.
- 8. To avoid injury or damage to the fitting, please ensure that power leads and screws are secure before connecting the power.
- 9. Please keep instructions for future reference.

#### Installation Procedure

## WARNING M

- 1.Switch off before installation.
- 2.Switch on only after complete installation and examination of the circuit.
- 3. Professional electrician for installation and maintenance only.



Turn Off power supply before starting any installation. Read instructions & check you have all the tools & accessories to complete the installation correctly.

#### ■ Wall mount installation for hollow wall (1)





# RoHS ( E