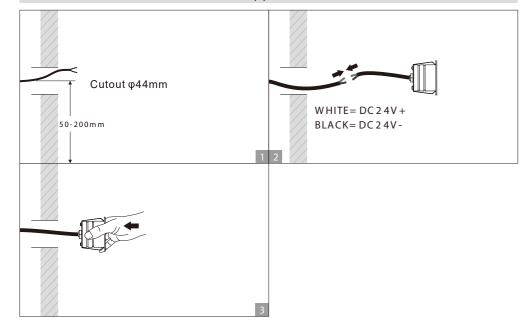

wires during unpacking as this may damage the connection.
- 7. Lay out all the components on a smooth surface and make sure there are no components missing before assembling.
- 8. To avoid injury or damage to the fitting, please ensure that power leads and screws are secure before connecting the power.
- 9. Please keep instructions for future reference.

#### Installation Procedure

## WARNING M

- 1.Switch off before installation.
- 2.Switch on only after complete installation and examination of the circuit.
- 3. Professional electrician for installation and maintenance only.



Turn Off power supply before starting any installation. Read instructions & check you have all the tools & accessories to complete the installation correctly.

#### ■ Wall mount installation for hollow wall (1)





# RoHS ( E