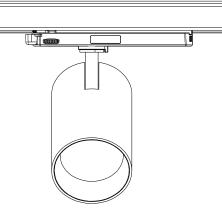

# grace

Grace Motion Spot light Installation Manual



## grace

#### Important Safety Instructions:

To ensure correct function and safety, please read and follow all instructions carefully before using the product:

- 1. Turn off power supply before installation or before doing any maintenance work.
- 2. Do not install any luminaire near the heat source.
- 3. Do not exceed the nominal supply voltage or amperage ratings.
- 4. All wiring and installation of the light fitting must adhere to local and national wiring
- 5. Take care not to pull any electrical wires during unpacking as this may damage the connection.
- 6. Lay out all the components on a smooth surface and make sure there are no components missing before assembling.
- 7. To avoid injury or damage to the fitting, please ensure that power leads and screws are secure before connecti