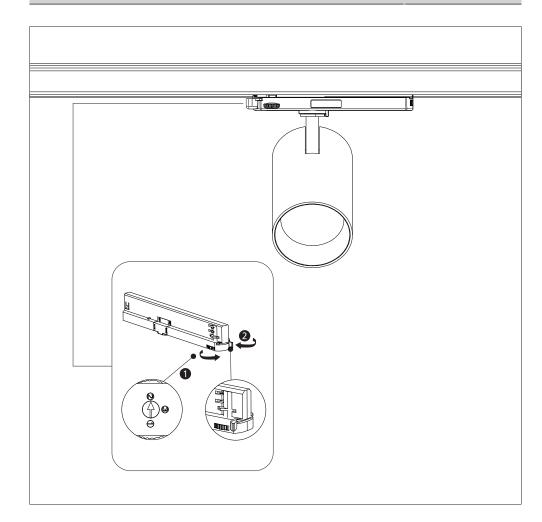

# DALI track layout

dimensions and layout(unit:mm)

- Insert the adapter into the track, noting the position of the mechanical keys (A) and (B).