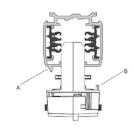

# DALI track layout

dimensions and layout(unit:mm)

- Insert the adapter into the track, noting the position of the mechanical keys (A) and (B).