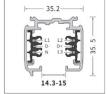

# DALI track layout

dimensions and layout(unit:mm)

- Insert the adapter into the track, noting the position of the mechanical keys (A) and (B).