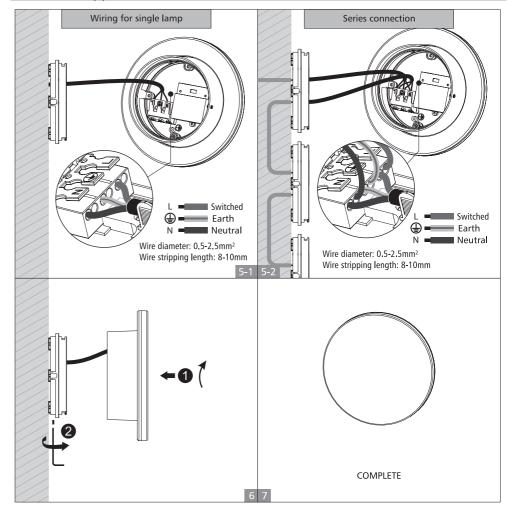

## Installation (2)

Warning: Production modification and improper installation are not valid for warranty.

Base plate, cable entry gland and screw heads must be covered in silicon sealant. Failure to do so will cause luminaire failure from water ingress