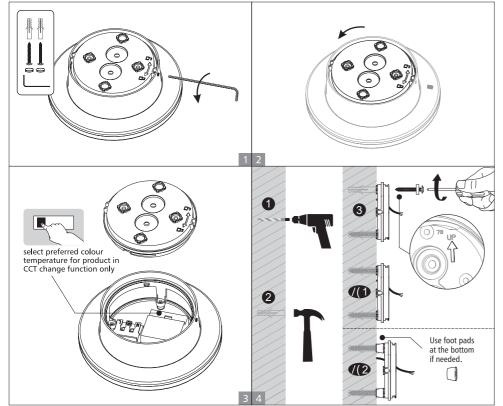

## Installation (1)

## Installation (2)

Warning: Production modification and improper installation are not valid for warranty.

Base plate, cable entry gland and screw heads must be covered in silicon sealant. Failure to do so will cause luminaire failure from water ingress