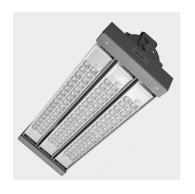

**GENERAL** High performance LED reflector of unique and innovative technology of optics effusion. The modularity contained through the diversity of the number of modules and the wide choice of optics gives this reflector versatility of application.

**OPTICS** Effusion of optical components provides throughput efficiency above 95% (LOR≥ 0.95). The selection and application of over 50 different optics complete all the options of symmetrical (from 10 ° to 150 °), asymmetrical, elliptical and combined. Possibility of choice of optical material: PMMA high transparency and precision or PC (IK08).

**ADVANTAGES** Open concept housing design and massive cooler provide a high degree of application in environments with temperatures up to 40°C, the possibility of maximum current discharge of the LED module, as well as reduced wind resistance. Greater corrosion resistance and successful application in aggressive environments with increased salinity.