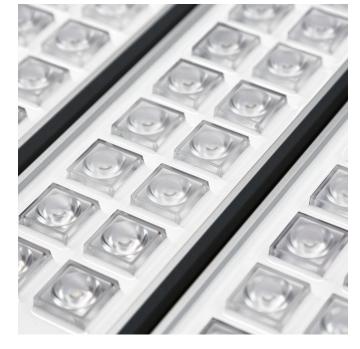

**GENERAL** High performance LED reflector of unique and innovative technology of optics effusion. The modularity contained through the diversity of the number of modules and the wide choice of optics gives this reflector versatility of application.

**OPTICS** Effusion of optical components provides throughput efficiency above 95% (LOR≥ 0.95). The selection and application of over 50 different optics complete all the options of symmetrical (from 10 ° to 150 °), asymmetrical, elliptical and combined. Possibility of choice of optical material: PMMA high transparency and precision or PC (IK08).