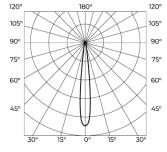

**OPTICS** Effusion of optical components provides throughput efficiency above 95% (LOR≥ 0.95). The selection and application of over 50 different optics complete all the options of symmetrical (from 10 ° to 150 °), asymmetrical, elliptical and combined. Possibility of choice of optical material: PMMA high transparency and precision or PC (IK08).