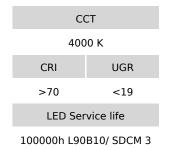

## **VECTOR 6 RS /740**

| OC ECG ** | Socket | A/B/H[mm]   | a/b/h[mm] | Weight [kg] | Flux [lm]* | 4   | Total power [W] |
|-----------|--------|-------------|-----------|-------------|------------|-----|-----------------|
| 6136-RSXY | LED    | 225/630/185 | -         | 10.00       | 42619      | 13° | 300.0           |