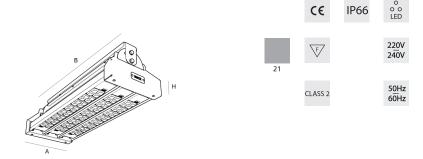

## **VECTOR 6 RS /740**

| OC ECG ** | Socket | A/B/H[mm]   | a/b/h[mm] | Weight [kg] | Flux [lm]* | 4   | Total power [W] |
|-----------|--------|-------------|-----------|-------------|------------|-----|-----------------|
| 6136-RSXY | LED    | 225/630/185 | -         | 10.00       | 42619      | 13° | 300.0           |

<sup>\*\*</sup> Add '-4' on ordering code for 1-10V control gear

<sup>\*\*</sup> Add '-5' on ordering code for DALI control gear or

<sup>\*\*</sup> Replace XY with the color code when ordering ( e.g. 11 white, 21 grey, 31 black).