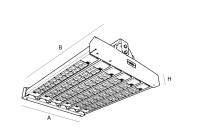

## **VECTOR 12 RS /740**

| OC ECG ** | Socket | A/B/H[mm]   | a/b/h[mm] | Weight [kg] | Flux [lm]* | 4   | Total power [W] |
|-----------|--------|-------------|-----------|-------------|------------|-----|-----------------|
| 61312RSXY | LED    | 450/630/185 | -         | 26.00       | 85238      | 13° | 600.0           |