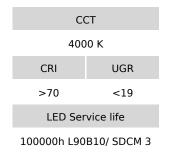

## **VECTOR 12 RS /740**

| OC ECG ** | Socket | A/B/H[mm]   | a/b/h[mm] | Weight [kg] | Flux [lm]* | 4   | Total power [W] |
|-----------|--------|-------------|-----------|-------------|------------|-----|-----------------|
| 61312RSXY | LED    | 450/630/185 | -         | 26.00       | 85238      | 13° | 600.0           |