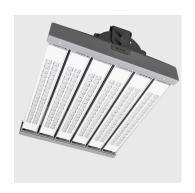

**GENERAL** High performance LED reflector of unique and innovative technology of optics effusion. The modularity contained through the diversity of the number of modules and the wide choice of optics gives this reflector versatility of application.

**ADVANTAGES** Open concept housing design and massive cooler provide a high degree of application in environments with temperatures up to 40°C, the possibility of maximum current discharge of the LED module, as well as reduced wind resistance. Greater corrosion resistance and successful application in aggressive environments with increased salinity.