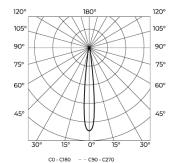

**OPTICS** Effusion of optical components provides throughput efficiency above 95% (LOR≥ 0.95). The selection and application of over 50 different optics complete all the options of symmetrical (from 10 ° to 150 °), asymmetrical, elliptical and combined. Possibility of choice of optical material: PMMA high transparency and precision or PC (IK08).