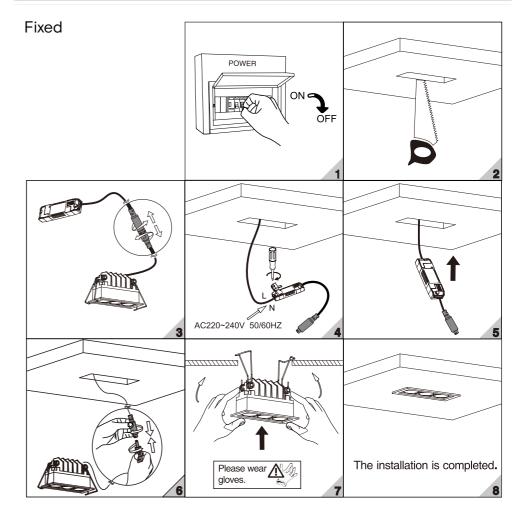

#### Installation Procedure

| Model SKU | Dimensions (mm) | Cutout (mm) | IP rating |
|-----------|-----------------|-------------|-----------|
| G2-AL7F   | L71xW31xH43     | L64xW25     | 20-54     |
| G2-AL12F  | L111xW31xH43    | L104xW25    | 20-54     |
| G2-AL24F  | L211xW31xH43    | L2O4xW25    | 20-54     |