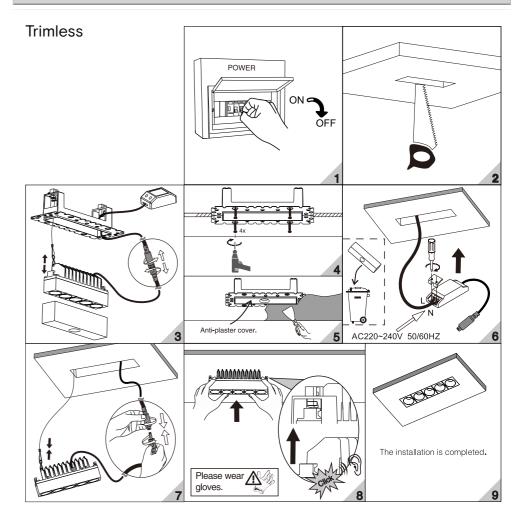

| Model SKU | Dimensions (mm) | Cutout (mm) | IP rating |
|-----------|-----------------|-------------|-----------|
| G2-AL7T   | L94xW54xH43     | L68xW28     | 20        |
| G2-AL12T  | L134xW54xH43    | L108xW28    | 20        |
| G2-AL24T  | L234xW54xH43    | L208xW28    | 20        |