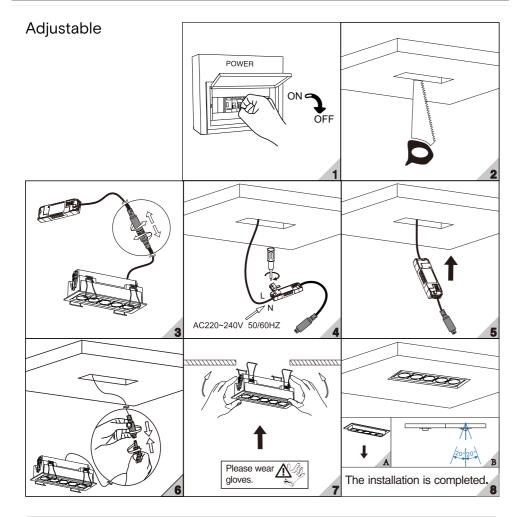

## Installation Procedure

| Model SKU | Dimensions (mm) | Cutout (mm) | IP rating |
|-----------|-----------------|-------------|-----------|
| G2-AL7A   | L78xW44xH43     | L72xW38     | 20        |
| G2-AL12A  | L118xW44xH43    | L112xW38    | 20        |
| G2-AL24A  | L218xW44xH43    | L212xW38    | 20        |