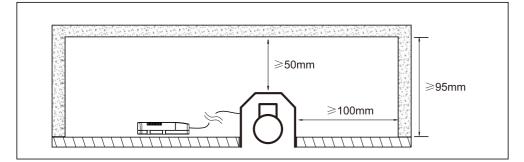

#### ■ IC-F Installation Instruction

Recessed luminaires and their associated equipment may pose a risk of fire or damage to property if not installed and maintained correctly. Novii recommends a clearance of 25mm to building elements for optimum lifespan.

This data sheet contains information necessary to ensure compliance with the New Zealand Electrical Code of Practice for Installation and Maintenance of Recessed Luminaires and Associated Equipment AS/NZS 60598.2.2:2001