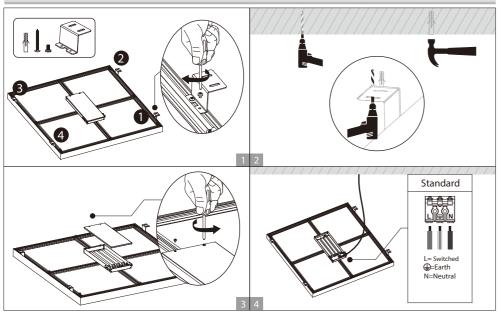

. Make sure the wires have been properly connected before powering on the device.
- 6. Ensure the product has enough space for heat dissipation.
- 7. Ensure the luminaries are never covered by any heat insulation mat or slim layer material at anytime.
- 8. Dimmable compatible with DALI dimmers
- 9. IP40 for indoor use only, not for damp loaction
- 10. Ambient Temperature: -10 °C to +45 °C , Avoid direct sunlight.
- 11. Storage Conditions: Cool & dry conditions.

#### Installation Procedure

### **WARNING**

- 1.Switch off before installation.
- 2.Switch on only after complete installation and examination of the circuit.



# **A** CAUTION

Make sure that the mounting surface or structural member used for installation can support the weight of LED Panel.

#### Surface mounted installation





## Suspended installation