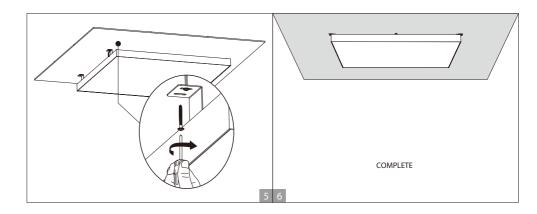

Make sure the wires have been properly connected before powering on the device.
- 6. Ensure the product has enough space for heat dissipation.
- 7. Ensure the luminaries are never covered by any heat insulation mat or slim layer material at anytime.
- 8. Dimmable compatible with DALI dimmers
- 9. IP40 for indoor use only, not for damp loaction
- 10. Ambient Temperature: -10 °C to +45 °C , Avoid direct sunlight.
- 11. Storage Conditions: Cool & dry conditions.

#### Installation Procedure

### **WARNING**

- 1.Switch off before installation.
- 2.Switch on only after complete installation and examination of the circuit.



# **A** CAUTION

Make sure that the mounting surface or structural member used for installation can support the weight of LED Panel.

#### Surface mounted installation





## Suspended installation