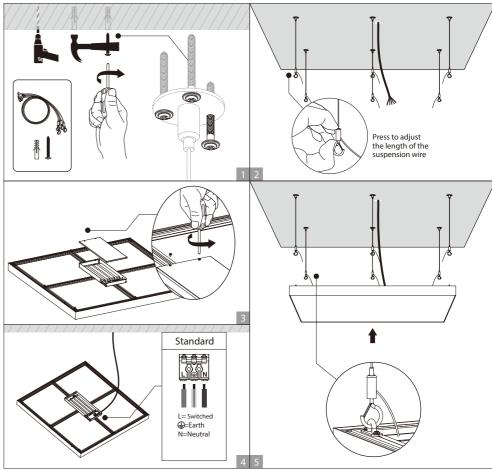

properly connected before powering on the device.
- 6. Ensure the product has enough space for heat dissipation.
- 7. Ensure the luminaries are never covered by any heat insulation mat or slim layer material at anytime.
- 8. Dimmable compatible with DALI dimmers
- 9. IP40 for indoor use only, not for damp loaction
- 10. Ambient Temperature: -10 °C to +45 °C , Avoid direct sunlight.
- 11. Storage Conditions: Cool & dry conditions.

#### Installation Procedure

### **WARNING**

- 1.Switch off before installation.
- 2.Switch on only after complete installation and examination of the circuit.



# **A** CAUTION

Make sure that the mounting surface or structural member used for installation can support the weight of LED Panel.

#### Surface mounted installation





## Suspended installation