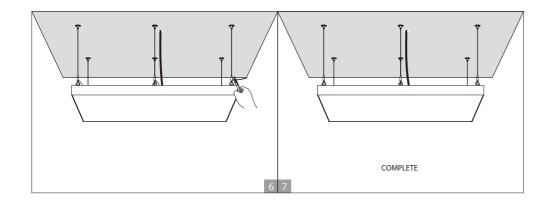

# grace

FORM Installation Manual



# grace

#### Safety Instructions

Basic safety precautions should always be followed when installing, including the following:

- 1. Read instructions carefully before installing.
- 2. This LED Panel requires professional installation and maintenance.
- 3. The power supply of the LED Panel should be powered by a dedicated external LED driver.
- 4. Disconnect the power supply before installing or maintenance.
- 5. Make sure the wires have been properly connected before powering on the device.
- 6. Ensure the product has enough space for heat dissipation.
- 7. Ensure the luminaries are never covered by any heat insulation mat or slim layer material at anytime.
- 8. Dimmable compatible with DALI dimmers
- 9. IP40 for indoor use only, not for damp loacti