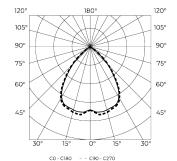

## **CLEAN ROOM HB /840 HE**

| OC ECG ** | Socket | A/B/H[mm]  | a/b/h[mm]   | Weight [kg] | Flux [lm]* | 4   | Total power [W] |
|-----------|--------|------------|-------------|-------------|------------|-----|-----------------|
| 9040111XY | LED    | 500/500/60 | 485/485/100 | 7.00        | 10840      | 82° | 74.0            |