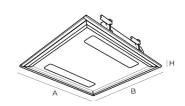

## **CLEAN ROOM HB /840 HE**

| OC ECG ** | Socket | A/B/H[mm]  | a/b/h[mm]   | Weight [kg] | Flux [lm]* | 4   | Total power [W] |
|-----------|--------|------------|-------------|-------------|------------|-----|-----------------|
| 9040111XY | LED    | 500/500/60 | 485/485/100 | 7.00        | 10840      | 82° | 74.0            |