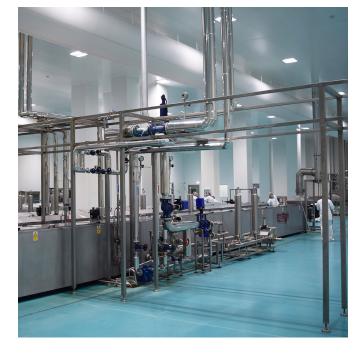

**GENERAL** Recessed luminaire for direct illumination, constructed especially for production plants according to HACCP standards (food and beverage industry), with ambience temperature range -20°C + 45°C. Luminaire efficiency is ensured with highly efficient optical and electronic components.

**FEATURES** The luminaire is serviceable from above, with access to LED modules and drivers from the suspended ceiling zone, without removing or dismantling the luminaire.

**APPLICATION** Applicable in spaces requiring maintenance from above (ceiling area), without compromising the cleanliness or operation of the space below.