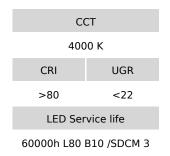

**EQUIPMENT** Supplied with mounting kit.

**ADDITIONAL** Zinc primer housing coating for corrosion prevention available upon request.

- \* Luminaire luminous flux and connected electrical load initial tolerance of  $\pm 10~\%$  (at ambient temperature of 25°C).
- \*\* Add '-4' on ordering code for 1-10V control gear
- \*\* Add '-5' on ordering code for DALI control gear or
- \*\* Replace XY with the color code when ordering ( e.g. 11 white, 21 grey, 31 black).