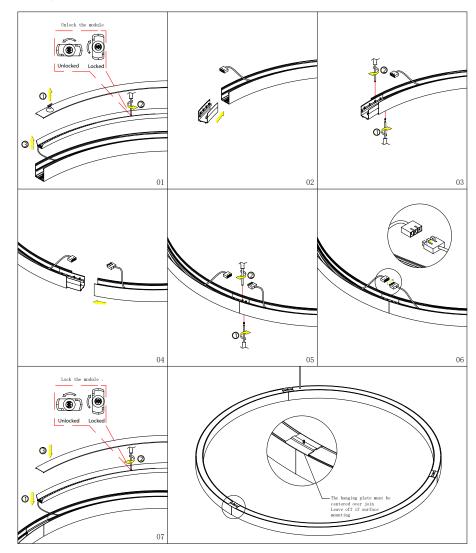

ng







## Safety Instruction:

1. Turn off power before installation or before doing any maintenance work.

2. Do not install any luminaire near a heat source.

3. For Indoor use.

4. Do not exceed the nominal supply voltage or amperage ratings.

5. All wiring and installation of this luminaire must adhere to local and national wiring rules eg AS/NZS 3000:2007 Amendment 2:2012 Electrical Installation

6. Take care not to pull any electrical wires during unpacking as this may damage the connection.

7. Lay out all the components on a smooth surface and make sure there are no components missing before assembling.

8. To avoid injury or damage to the fitting, please ensure that power leads and screws are secure before connecting the power.9. Please keep instructions for future reference.