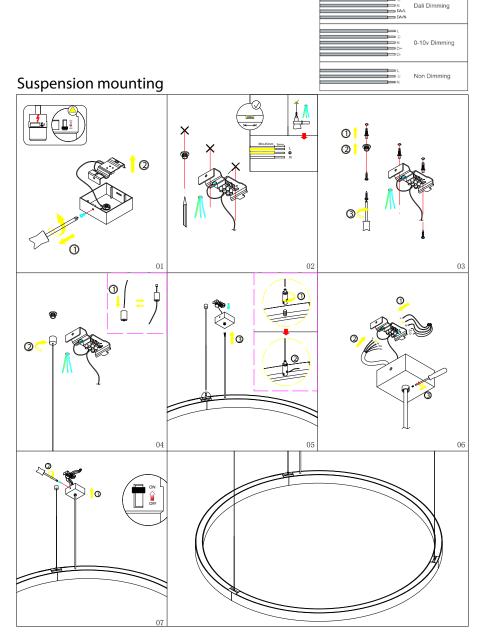

## Safety Instruction:

1. Turn off power before installation or before doing any maintenance work.

2. Do not install any luminaire near a heat source.

3. For Indoor use.

4. Do not exceed the nominal supply voltage or amperage ratings.

5. All wiring and installation of this luminaire must adhere to local and national wiring rules eg AS/NZS 3000:2007 Amendment 2:2012 Electrical Installation

6. Take care not to pull any electrical wires during unpacking as this may damage the connection.

7. Lay out all the components on a smooth surface and make sure there are no components missing before assembling.

8. To avoid injury or damage to the fitting, please ensure that power leads and screws are secure before connecting the power.9. Please keep instructions for future reference.