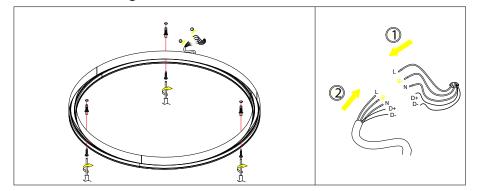

## Surface mounting







## Safety Instruction:

1. Turn off power before installation or before doing any maintenance work.

2. Do not install any luminaire near a heat source.

3. For Indoor use.

4. Do not exceed the nominal supply voltage or amperage ratings.

5. All wiring and installation of this luminaire must adhere to local and national wiring rules eg AS/NZS 3000:2007 Amendment 2:2012 Electrical Installation

6. Take care not to pull any electrical wires during unpacking as this may damage the connection.

7. Lay out all the components on a smooth surface and make sure there are no components missing before assembling.

8. To avoid injury or damage to the fitting, please ensure that power leads and screws are secure before connecting the power.9. Please keep instructions for future reference.