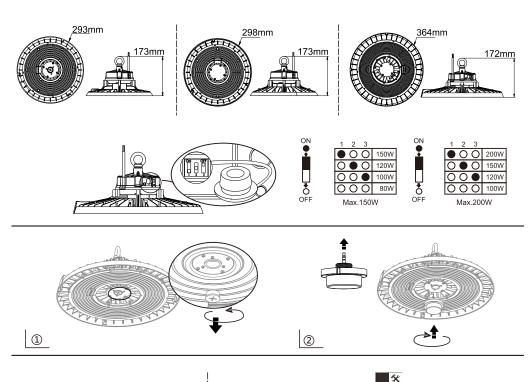

#### **Product information**

The Novii Eco Elevate Highbay is a fixture that can be suspended or surface mounted to suit most projects. Highly reliable and cost effective.

## Installation steps

Note: Please check highbay label to see if fitting is dimmable and if so which type of dimming. Available in Non-dim, 1-10V and DALI options.