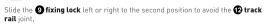

the instruction of Step 1.

If the 😰 track rail joint interferes with the position of the 🚯 LED driver, follow the instructions from Step 2 to Step 5.

Step 3 Slide the 6 LED driver left or right to a free position.