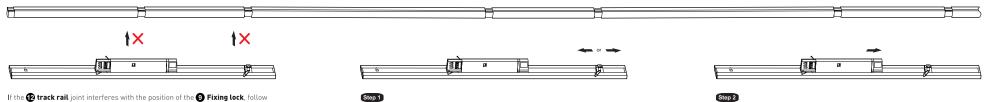

#### How to avoid the track rail joints during installation

There are 4 movable positions for the LED driver in the Trace Luminaire profile. There are 2 movable positions for the fixing lock in the Trace luminaire profile.

the instruction of Step 1.

If the 😰 track rail joint interferes with the position of the 🚯 LED driver, follow the instructions from Step 2 to Step 5.

Step 3 Slide the 6 LED driver left or right to a free position.