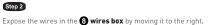

Step 4 Slide the (3) wires box near the (6) LED driver Tidy up the wires and hide them by sliding the 8 wires box back.

Step 5 Install the Trace luminaire into the 12 track rail.