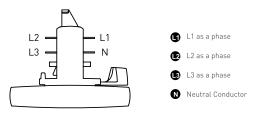

ing or using this track system, the basic safety precautions below should be followed:

1. For indoor use only. Do not install track in damp or wet locations

2. Turn off power before installation or before doing any maintenance work

3. Do not exceed the nominal supply voltage of amperage ratings

4. Do not attempt to energize anything other than lighting track luminaires on the track

5. Do not connect the track to more than one branch circuit unless the track is constructed so that it can be used with

more than one branch circuit. Check with a qualified electrician.

6. Product must be mounted in location and at height in a manner consistant with its

intended use, and in compliance with National Electrical Code and building code



### Track rail (4 wires/3 phases) European standard