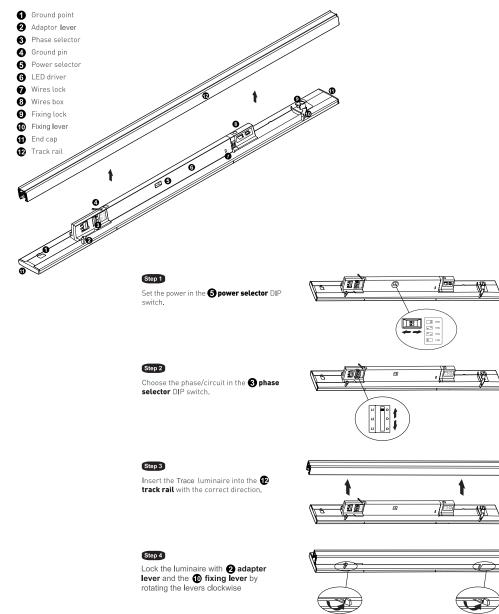

#### How to avoid the track rail joints during installation

There are 4 movable positions for the LED driver in the Trace Luminaire profile. There are 2 movable positions for the fixing lock in the Trace luminaire profile.

the instruction of Step 1.

If the 😰 track rail joint interferes with the position of the 🚯 LED driver, follow the instructions from Step 2 to Step 5.

Step 3 Slide the 6 LED driver left or right to a free position.

Step 4 Slide the (3) wires box near the (6) LED driver Tidy up the wires and hide them by sliding the 8 wires box back.

Step 5 Install the Trace luminaire into the 12 track rail.