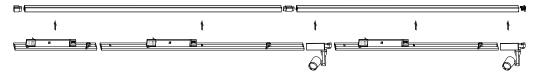

efore connecting the power

- 3. Handle the fitting with care to avoid damage
- 4. Find a suitable location away from liquids or hazards
- 5. To clean, wipe with a damp clean cloth. Never soak the fitting with water.

# WARNING

1.Switch off before installation.

2.Switch on only after complete installation and examination of the circuit. 3.Professional electrician for installation and maintenance only.



## **Technical specifications**

| Model    | Dimension        | Power (W) | CCT (K)    | IP    | Voltage    | Control  |
|----------|------------------|-----------|------------|-------|------------|----------|
| F3-TRA20 | 11 x 60 x 600mm  | 20W       | 2700-5700K | IP20  | 220-240VAC | Non-Dim, |
| F3-TRA50 | 11 x 60 x 1493mm | 50W       | 2100 01001 | 11 20 | 50-60Hz    | Dali     |







# fluxxLED

# Installation Instructions **Trace Tracklight**

#### How to avoid the track rail joints during installation

There are 4 movable positions for the LED driver in the Trace Luminaire profile. There are 2 movable positions for the fixing lock in the Trace luminaire profile.



the instruction of Step 1.

If the 😰 track rail joint interferes with the position of the 🚯 LED driver, follow the instructions from Step 2 to Step 5.







Step 3 Slide the 6 LED driver left or right to a free position.



Step 4 Slide the (3) wires box near the (6) LED driver Tidy up the wires and hide them by sliding the 8 wires box back.



Step 5 Install the Trace luminaire into the 12 track rail.

#### Safety Instruction

When installing or using this track system, the basic safety precautions