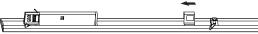

#### How to avoid the track rail joints during installation

There are 4 movable positions for the LED driver in the Trace Luminaire profile. There are 2 movable positions for the fixing lock in the Trace luminaire profile.

the instruction of Step 1.

If the 😰 track rail joint interferes with the position of the 🚯 LED driver, follow the instructions from Step 2 to Step 5.

Step 3 Slide the 6 LED driver left or right to a free position.

Step 4 Slide the (3) wires box near the (6) LED driver Tidy up the wires and hide them by sliding the 8 wires box back.

Step 5 Install the Trace luminaire into the 12 track rail.