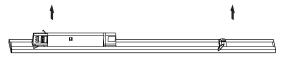

#### How to avoid the track rail joints during installation

There are 4 movable positions for the LED driver in the Trace Luminaire profile. There are 2 movable positions for the fixing lock in the Trace luminaire profile.

the instruction of Step 1.

If the 😰 track rail joint interferes with the position of the 🚯 LED driver, follow the instructions from Step 2 to Step 5.

Step 3 Slide the 6 LED driver left or right to a free position.

Step 4 Slide the (3) wires box near the (6) LED driver Tidy up the wires and hide them by sliding the 8 wires box back.

Step 5 Install the Trace luminaire into the 12 track rail.