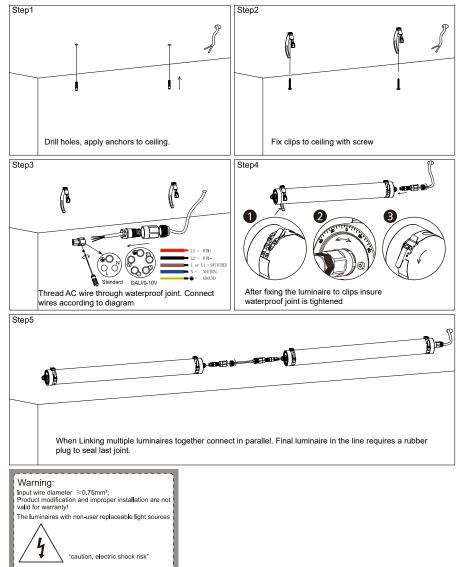

power

- 3. Handle the fitting with care to avoid damage
- 4. Find a suitable location away from liquids or hazards
- 5. To clean, wipe with a damp clean cloth. Never soak the fitting with water.

## WARNING

1.Switch off before installation.

2.Switch on only after complete installation and examination of the circuit. 3.Professional electrician for installation and maintenance only.



#### **Technical specifications**

|                         |          | e   |     |     |
|-------------------------|----------|-----|-----|-----|
|                         |          | 20W | 33W | 45W |
| Linkable luminaries Qty | 200-240V | 52  | 42  | 35  |

#### Suspended Installation steps



# fluxxLED

## Installation Instructions Endura vapor proof light

#### Surface mounted Installation steps