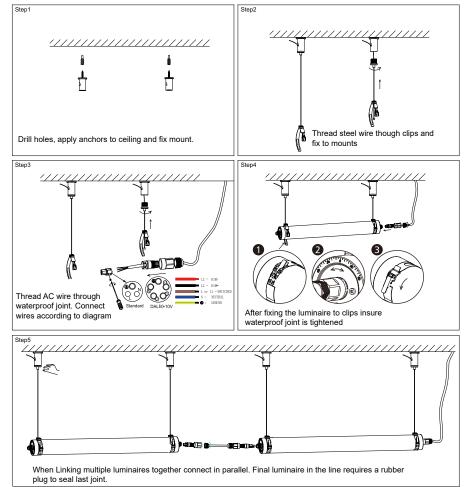

To avoid injury or damage to the fitting, ensure that power leads and screws are secure before connecting the power

- 3. Handle the fitting with care to avoid damage
- 4. Find a suitable location away from liquids or hazards
- 5. To clean, wipe with a damp clean cloth. Never soak the fitting with water.

## WARNING

1.Switch off before installation.

2.Switch on only after complete installation and examination of the circuit. 3.Professional electrician for installation and maintenance only.



#### **Technical specifications**

|                         |          | e   |     |     |
|-------------------------|----------|-----|-----|-----|
|                         |          | 20W | 33W | 45W |
| Linkable luminaries Qty | 200-240V | 52  | 42  | 35  |

#### Suspended Installation steps



# fluxxLED

## Installation Instructions Endura vapor proof light

#### Surface mounted Installation steps