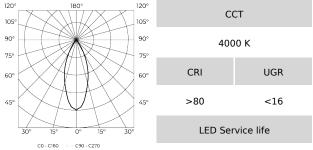

50000h L80B10 /SDCM3

**GENERAL** Recessed luminaire for general illumination. Invisibility of light source and no glare makes it desirable as an architectural element.

**OPTICS** Lens made of PMMA, retracted from the bottom surface of the luminaire, emitting light through perforation on the surface. Retraction from the perforation enables invisibility of the light source, providing full visual comfort.