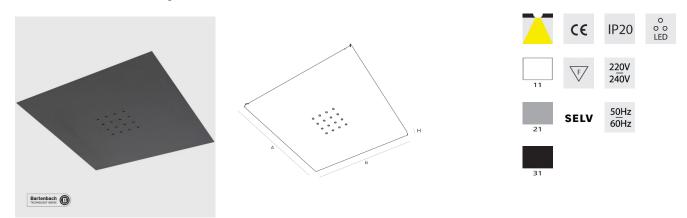

## **MATRIX 600 /840**

| OC ECG ** | Socket | A/B/H[mm]  | a/b/h[mm]  | Weight [kg] | Flux [lm]* | 7   | Total power [W] |
|-----------|--------|------------|------------|-------------|------------|-----|-----------------|
| 1519111XY | LED    | 595/595/30 | 600/600/30 | 4.00        | 3289       | 40° | 47.0            |

50000h L80B10 /SDCM3

**GENERAL** Recessed luminaire for general illumination. Invisibility of light source and no glare makes it desirable as an architectural element.

**OPTICS** Lens made of PMMA, retracted from the bottom surface of the luminaire, emitting light through perforation on the surface. Retraction from the perforation enables invisibility of the light source, providing full visual comfort.

**APPLICATION** Applicable to modular and gypsum ceilings.

**FEATURE** The complex geometry of the lens enables colour mixing into dynamic white function.

**ADDITIONAL** Other light colour temperatures available upon request.

- \*\* Replace XY with the color code when ordering (e.g. 11 white, 21 grey, 31 black).
- \*\* Add '-5' on ordering code for DALI control gear or
- \*\* Add '-4' on ordering code for 1-10V control gear
- \* Luminaire luminous flux and connected electrical load initial tolerance of  $\pm 10$  % (at ambient temperature of 25°C).