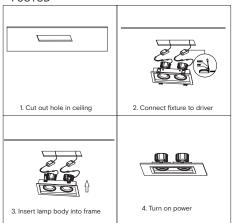

# Installation Instructions Commercial Adjustable Downlight

#### **Product information**

The Novii Commercial Adjustable Downlight is a recessed ceiling fixture available in several colours, different beam angles and dimming options to suit most projects.

# Installation steps

### F3OTSD



#### F30CRD





# **Technical specifications**

| Model  | Power (W) | CCT (K)     | PF  | IP | Voltage               | Dimmable |
|--------|-----------|-------------|-----|----|-----------------------|----------|
| F30CRD | 35        | 2700 - 5000 | 0.9 | 20 | AC220-240V<br>50/60Hz | YES      |
| F30CSD | 35        | 2700 - 5000 | 0.9 | 20 | AC220-240V<br>50/60Hz | YES      |
| F30TSD | 70        | 2700 - 5000 | 0.9 | 20 | AC220-240V<br>50/60Hz | YES      |

Note: Please check downlight label to see if fitting is dimmable and if so which type of dimming.

# Regulations

To ensure correct functionality and safety please read instructions carefully before using this product. This luminaire complies with AS/NZS 60598.2.2A

All wiring and installation of this luminaire must adhere to local