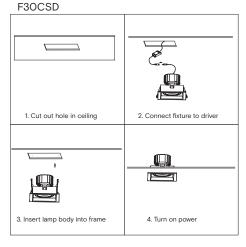

# Installation Instructions Commercial Adjustable Downlight

#### **Product information**

The Novii Commercial Adjustable Downlight is a recessed ceiling fixture available in several colours, different beam angles and dimming options to suit most projects.

# Installation steps

### F3OTSD



#### F30CRD





# **Technical specifications**

| Model  | Power (W) | CCT (K)     | PF  | IP | Voltage               | Dimmable |
|--------|-----------|-------------|-----|----|-----------------------|----------|
| F30CRD | 35        | 2700 - 5000 | 0.9 | 20 | AC220-240V<br>50/60Hz | YES      |
| F30CSD | 35        | 2700 - 5000 | 0.9 | 20 | AC220-240V<br>50/60Hz | YES      |
| F30TSD | 70        | 2700 - 5000 | 0.9 | 20 | AC220-240V<br>50/60Hz | YES      |

Note: Please check downlight label to see if fitting is dimmable and if so which type of dimming.

# Regulations

To ensure correct functionality and safety please read instructions carefully before using this product. This luminaire complies with AS/NZS 60598.2.2A

All wiring and installation of this luminaire must adhere to local and national wir