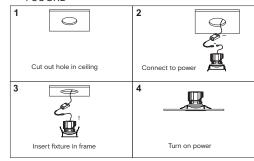

# Installation Instructions Commercial Adjustable Downlight

#### **Product information**

The Novii Commercial Adjustable Downlight is a recessed ceiling fixture available in several colours, different beam angles and dimming options to suit most projects.

# Installation steps

### F3OTSD



#### F30CRD





# **Technical specifications**

| Model  | Power (W) | CCT (K)     | PF  | IP | Voltage               | Dimmable |
|--------|-----------|-------------|-----|----|-----------------------|----------|
| F30CRD | 35        | 2700 - 5000 | 0.9 | 20 | AC220-240V<br>50/60Hz | YES      |
| F30CSD | 35        | 2700 - 5000 | 0.9 | 20 | AC220-240V<br>50/60Hz | YES      |
| F30TSD | 70        | 2700 - 5000 | 0.9 | 20 | AC220-240V<br>50/60Hz | YES      |

Note: Please check downlight label to see if fitting is dimmable and if so which type of dimming.

# Regulations

To ensure correct functionality and safety please read instructions carefully before using this product. This luminaire complies with AS/NZS 60598.2.2A

All wiring and installation of this luminaire must adhere to local and national w