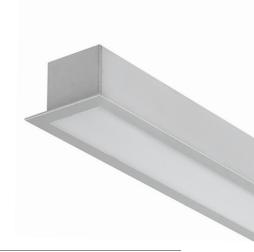

## Profile P17-R5

**Physical** 

**Trim finish** Silver, Black, White

Mounting type Recessed

Optical

Beam angle 120° UGR > 19 Certification

Warranty 5 years

Category IP20, IP65 (LED Strip dependent)

## **Product Specification**

| SKU    | Dimensions     | Technical   | LED Strip                                                                                                           |
|--------|----------------|-------------|---------------------------------------------------------------------------------------------------------------------|
|        | LxWxH mm       | Drawing     | (recommended)                                                                                                       |
| P17-R5 | 2000 x 50 x 35 | H (3 ) (4 ) | All FluxxLED Strips are compatible with this profile. Two runs of strips can be installed to increase light output. |