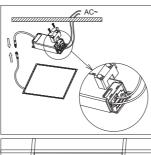

### Recessed

① Remove the ceiling plaster slab.

② Feed the main AC wire in driver terminal block respectively, connect the panel light and driver.

④ Make sure the led panel light is firmly fixed, turn on the power.