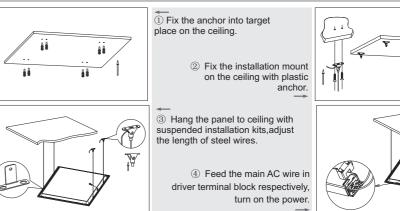

ter complete installation and examination of the circuit.



## **A** CAUTION:

Make sure that the mounting surface or structural member used for installation can support the weight of LED Panel.

#### Lamp inspection before installation:

Take out the lamp from the box and put it in a flat table, if the lamp upwarps, please adjust the lamp with below steps before installation:

1.Press the oposite angles at the same time;

2.Press another two oposite angles at the same time, make sure the four angles are flat, then start the installation.

RoHS 💩 CE

### Recessed



① Remove the ceiling plaster slab.

② Feed the main AC wire in driver terminal block respectively, connect the panel light and driver.



④ Make sure the led panel light is firmly fixed, turn on the power.





### Suspended



### Surface mounted





 Open a hole on ceiling according to cutout size of recessed frame.

> ② Fix 2pcs of clips to one side of frame by screw, then insert the frame into ceiling.