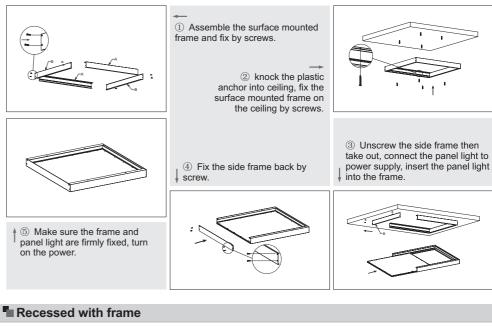

### Surface mounted

 Open a hole on ceiling according to cutout size of recessed frame.

> ② Fix 2pcs of clips to one side of frame by screw, then insert the frame into ceiling.