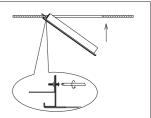

ED Panel.

#### Lamp inspection before installation:

Take out the lamp from the box and put it in a flat table, if the lamp upwarps, please adjust the lamp with below steps before installation:

1.Press the oposite angles at the same time;

2.Press another two oposite angles at the same time, make sure the four angles are flat, then start the installation.

RoHS 💩 CE

### Recessed



① Remove the ceiling plaster slab.

② Feed the main AC wire in driver terminal block respectively, connect the panel light and driver.



④ Make sure the led panel light is firmly fixed, turn on the power.





### Suspended



### Surface mounted





 Open a hole on ceiling according to cutout size of recessed frame.

> ② Fix 2pcs of clips to one side of frame by screw, then insert the frame into ceiling.