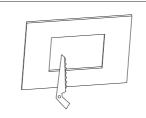

### Recessed

① Remove the ceiling plaster slab.

② Feed the main AC wire in driver terminal block respectively, connect the panel light and driver.

④ Make sure the led panel light is firmly fixed, turn on the power.