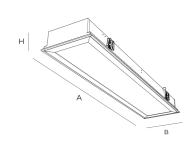

## **CLEAN ROOM CLA OT /940**

| OC ECG ** | Socket | A/B/H[mm]    | a/b/h[mm]    | Weight [kg] | Flux [lm]* | Total power [W] |
|-----------|--------|--------------|--------------|-------------|------------|-----------------|
| 9030201XY | LED    | 1195/295/108 | 1180/280/160 | 14.00       | 7900       | 73.0            |

**HOUSING** Housing consists of two parts: the outer and inner casings. The outer casing is made of a 0,8 mm thick steel sheet. The inner casing carries electronic components and is connected to the construction of the diffuser carrier. The surface is protected with antibacterial epoxy-polyester white powder, which is resistant to detergents. The construction ensures complete sealing with the ceiling. The connection of the two parts with the spring plate system is sealed. Easy mounting. Steel cables provide additional safety.