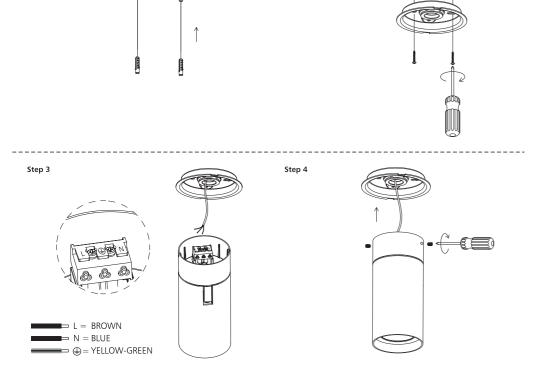

Turn Off power supply before starting any installation. Read instructions & check you have all the tools & accessories to complete the installation correctly.

Step 2

#### How to install

Step 1