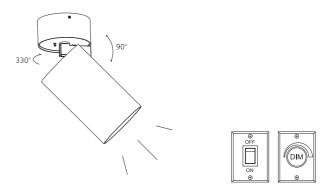

Turn Off power supply before starting any installation. Read instructions & check you have all the tools & accessories to complete the installation correctly.

Step 2

#### How to install

Step 1