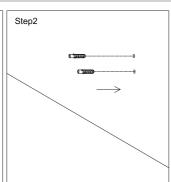

#### Installation (1)

Take out wall light and accessory pack from package.

Fix the plastic anchor into wall.

Loose screws and take out the bracket from lamp body.

Step5

L = BROWN

N = BLUE

• YELLOW-GREEN