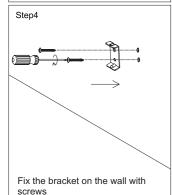

#### Installation (1)

Take out wall light and accessory pack from package.

Fix the plastic anchor into wall.

Loose screws and take out the bracket from lamp body.

Step5

L = BROWN

N = BLUE

• YELLOW-GREEN