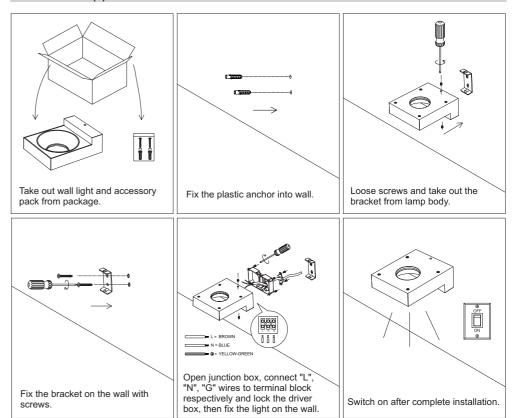

#### Installation (1)

Take out wall light and accessory pack from package.

Fix the plastic anchor into wall.

Loose screws and take out the bracket from lamp body.

Step5

L = BROWN

N = BLUE

• YELLOW-GREEN

Open junction box, connect "L","N", "G" wires to terminal block respectively and lock the driver box, then fix the light on the wall.