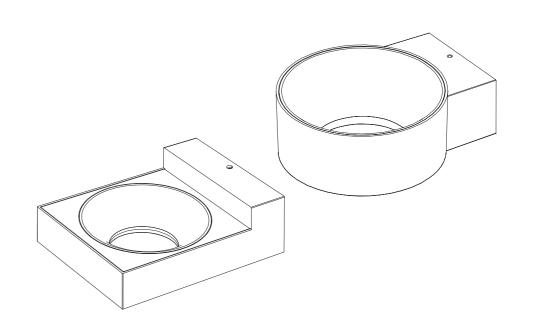

#### Installation (1)

Take out wall light and accessory pack from package.

Fix the plastic anchor into wall.

Loose screws and take out the bracket from lamp body.

Step5

L = BROWN

N = BLUE

• YELLOW-GREEN