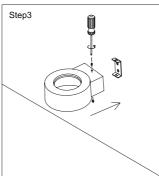

#### Installation (1)

Take out wall light and accessory pack from package.

Fix the plastic anchor into wall.

Loose screws and take out the bracket from lamp body.

Step5

L = BROWN

N = BLUE

• YELLOW-GREEN