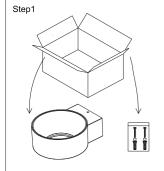

#### Installation (1)

Take out wall light and accessory pack from package.

Fix the plastic anchor into wall.

Loose screws and take out the bracket from lamp body.

Step5

L = BROWN

N = BLUE

• YELLOW-GREEN