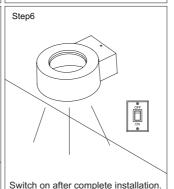

## WARNING M

- 1.Switch off before installation.
- 2.Switch on only after complete installation and examination of the circuit.
- 3. Professional electrician for installation and maintenance only.

Turn Off power supply before starting any installation. Read instructions & check you have all the tools & accessories to complete the installation correctly.