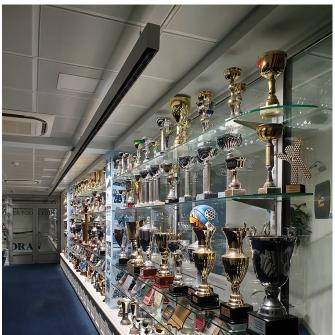

50000h L80B10 /SCDM3

**GENERAL** High efficiency suspension luminaire for direct high quality illumination of office spaces.

**OPTICS** Wall washing component is based on reflectors with complex- surface micro- facet technology. The reflectors ensure high uniformity in lighting distribution on plane with characteristic elongation in vertical direction. Precise cut off eliminating glare in adjacent areas.

**LIGHTING MANAGEMENT** The choice of appropriate control gear enables integration into lighting management systems, including dynamic white function.

**HOUSING** Luminaire of extruded aluminium. Finish: anodisation in natural aluminium colour or with epoxy polyester powder coating. Fine structured texture. Other colours available upon request.

**FEATURES** Possibility to form a long linear line adjusted to the space, in order to gain optimal light uniformity and aesthetic consistency of the interior.

**ADDITIONAL** Suspension kit, Dynamic White and other light colour temperatures to be ordered separetely.