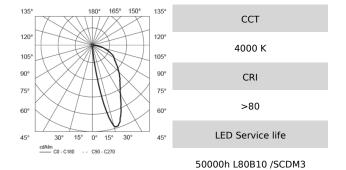

## PRIMA S WW /S 900 /840

| OC ECG ** | Socket | A/B/H[mm]  | a/b/h[mm] | Weight [kg] | Flux [lm]* | Total power [W] |
|-----------|--------|------------|-----------|-------------|------------|-----------------|
| 2816111   | LED    | 846/60/136 | -         | 2.80        | 2081       | 19.0            |

50000h L80B10 /SCDM3

**GENERAL** High efficiency suspension luminaire for direct high quality illumination of office spaces.

**OPTICS** Wall washing component is based on reflectors with complex- surface micro- facet technology. The reflectors ensure high uniformity in lighting distribution on plane with characteristic elongation in vertical direction. Precise cut off eliminating glare in adjacent areas.