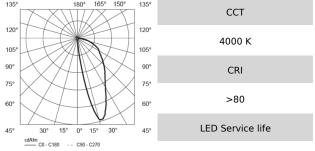

## PRIMA S WW /S 1200 /840

| OC ECG ** | Socket | A/B/H[mm]   | a/b/h[mm] | Weight [kg] | Flux [lm]* | Total power [W] |
|-----------|--------|-------------|-----------|-------------|------------|-----------------|
| 2816121   | LED    | 1126/60/136 | -         | 3.60        | 2774       | 26.0            |

50000h L80B10 /SCDM3

**GENERAL** High efficiency suspension luminaire for direct high quality illumination of office spaces.

**OPTICS** Wall washing component is based on reflectors with complex- surface micro- facet technology. The reflectors ensure high uniformity in lighting distribution on plane with characteristic elongation in vertical direction. Precise cut off eliminating glare in adjacent areas.