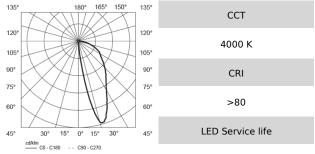

50000h L80B10 /SCDM3

**GENERAL** High efficiency suspension luminaire for direct high quality illumination of office spaces.

**OPTICS** Wall washing component is based on reflectors with complex- surface micro- facet technology. The reflectors ensure high uniformity in lighting distribution on plane with characteristic elongation in vertical direction. Precise cut off eliminating glare in adjacent areas.

**GENERAL** High efficiency suspension luminaire for direct high quality illumination of office spaces.

**OPTICS** Wall washing component is based on reflectors with complex- surface micro- facet technology. The reflectors ensure high uniformity in lighting distribution on plane with characteristic elongation in vertical direction. Precise cut off eliminating glare in adjacent areas.