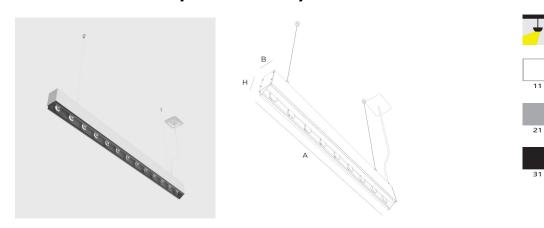

## PRIMA S WW /S 900 /840

| OC ECG ** | Socket | A/B/H[mm]  | a/b/h[mm] | Weight [kg] | Flux [lm]* | Total power [W] |
|-----------|--------|------------|-----------|-------------|------------|-----------------|
| 2816111   | LED    | 846/60/136 | -         | 2.80        | 2081       | 19.0            |

- \*\* Add '-5' on ordering code for DALI control gear or
- \*\* Add '-4' on ordering code for 1-10V control gear
- \* Luminaire luminous flux and connected electrical load initial tolerance of  $\pm 10$  % (at ambient temperature of 25°C)

IP40

220V 240V

5<u>0</u>Hz 60Hz

\*\* Add '-5' on ordering code for DALI control gear or

<sup>\*\*</sup> Add '-4' on ordering code for 1-10V control gear

<sup>\*</sup> Luminaire luminous flux and connected electrical load - initial tolerance of  $\pm 10$  % (at ambient temperature of 25°C)