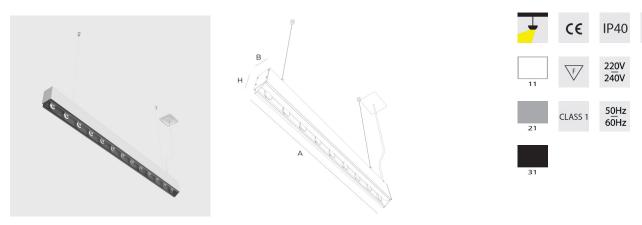

## PRIMA S WW /S 1200 /840

| OC ECG ** | Socket | A/B/H[mm]   | a/b/h[mm] | Weight [kg] | Flux [lm]* | Total power [W] |
|-----------|--------|-------------|-----------|-------------|------------|-----------------|
| 2816121   | LED    | 1126/60/136 | -         | 3.60        | 2774       | 26.0            |

IP40

220V 240V

5<u>0</u>Hz 60Hz

\*\* Add '-5' on ordering code for DALI control gear or

<sup>\*\*</sup> Add '-4' on ordering code for 1-10V control gear

<sup>\*</sup> Luminaire luminous flux and connected electrical load - initial tolerance of  $\pm 10$  % (at ambient temperature of 25°C)

\*\* Add '-5' on ordering code for DALI control gear or

<sup>\*\*</sup> Add '-4' on ordering code for 1-10V control gear

<sup>\*</sup> Luminaire luminous flux and connected electrical load - initial tolerance of ±10 % (at ambient temperature of 25°C)