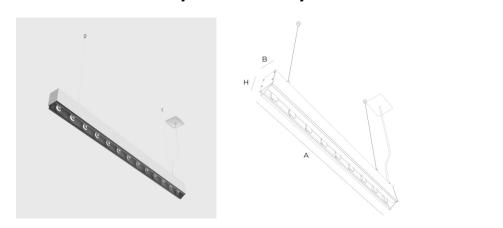

## PRIMA S WW /S 900 /840

| OC ECG ** | Socket | A/B/H[mm]  | a/b/h[mm] | Weight [kg] | Flux [lm]* | Total power [W] |
|-----------|--------|------------|-----------|-------------|------------|-----------------|
| 2816111   | LED    | 846/60/136 | -         | 2.80        | 2081       | 19.0            |

**FEATURES** Possibility to form a long linear line adjusted to the space, in order to gain optimal light uniformity and aesthetic consistency of the interior.

**ADDITIONAL** Suspension kit, Dynamic White and other light colour temperatures to be ordered separetely.