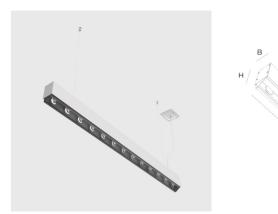

## PRIMA S WW /S 900 /840

| OC ECG ** | Socket | A/B/H[mm]  | a/b/h[mm] | Weight [kg] | Flux [lm]* | Total power [W] |
|-----------|--------|------------|-----------|-------------|------------|-----------------|
| 2816111   | LED    | 846/60/136 | -         | 2.80        | 2081       | 19.0            |

50000h L80B10 /SCDM3

**GENERAL** High efficiency suspension luminaire for direct high quality illumination of office spaces.

**OPTICS** Wall washing component is based on reflectors with complex- surface micro- facet technology. The reflectors ensure high uniformity in lighting distribution on plane with characteristic elongation in vertical direction. Precise cut off eliminating glare in adjacent areas.

**FEATURES** Possibility to form a long linear line adjusted to the space, in order to gain optimal light uniformity and aesthetic consistency of the interior.

**ADDITIONAL** Suspension kit, Dynamic White and other light colour temperatures to be ordered separetely.