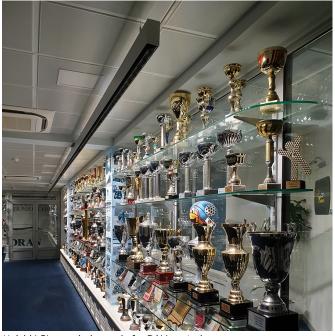

50000h L80B10 /SCDM3

**GENERAL** High efficiency suspension luminaire for direct high quality illumination of office spaces.

**OPTICS** Wall washing component is based on reflectors with complex- surface micro- facet technology. The reflectors ensure high uniformity in lighting distribution on plane with characteristic elongation in vertical direction. Precise cut off eliminating glare in adjacent areas.

**LIGHTING MANAGEMENT** The choice of appropriate control gear enables integration into lighting management systems, including dynamic white function.

**HOUSING** Luminaire of extruded aluminium. Finish: anodisation in natural aluminium colour or with epoxy polyester powder coating. Fine structured texture. Other colours available upon request.

**FEATURES** Possibility to form a long linear line adjusted to the space, in order to gain optimal light uniformity and aesthetic consistency of the interior.

**ADDITIONAL** Suspension kit, Dynamic White and other light colour temperatures to be ordered separetely.