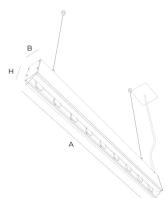

## PRIMA S WW /S 900 /840

| OC ECG ** | Socket | A/B/H[mm]  | a/b/h[mm] | Weight [kg] | Flux [lm]* | Total power [W] |
|-----------|--------|------------|-----------|-------------|------------|-----------------|
| 2816111   | LED    | 846/60/136 | -         | 2.80        | 2081       | 19.0            |

50000h L80B10 /SCDM3

**GENERAL** High efficiency suspension luminaire for direct high quality illumination of office spaces.

**OPTICS** Wall washing component is based on reflectors with complex- surface micro- facet technology. The reflectors ensure high uniformity in lighting distribution on plane with characteristic elongation in vertical direction. Precise cut off eliminating glare in adjacent areas.