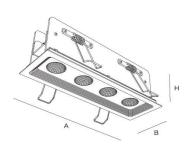

## **MICRO MD 4 35dg/840 HE**

| OC ECG ** | Socket | A/B/H[mm] | a/b/h[mm] | Weight [kg] | Flux [lm]* | 7   | Total power [W] |
|-----------|--------|-----------|-----------|-------------|------------|-----|-----------------|
| 1515151   | LED    | 180/58/60 | 172/50/60 | 0.40        | 900        | 35° | 9.2             |

## **MICRO MD 4 35dg/840 HO**

| OC ECG ** | Socket | A/B/H[mm] | a/b/h[mm] | Weight [kg] | Flux [lm]* | 7   | Total power [W] |
|-----------|--------|-----------|-----------|-------------|------------|-----|-----------------|
| 1515156   | LED    | 180/58/60 | 172/50/60 | 0.40        | 1399       | 35° | 16.0            |

# **MICRO MD 4 55dg/840 HE**

| OC ECG ** | Socket | A/B/H[mm] | a/b/h[mm] | Weight [kg] | Flux [lm]* | 7   | Total power [W] |
|-----------|--------|-----------|-----------|-------------|------------|-----|-----------------|
| 1515152   | LED    | 180/58/60 | 172/50/60 | 0.40        | 963        | 55° | 9.2             |

## **MICRO MD 4 55dg/840 HO**

| OC ECG ** | Socket | A/B/H[mm] | a/b/h[mm] | Weight [kg] | Flux [lm]* | 4   | Total power [W] |
|-----------|--------|-----------|-----------|-------------|------------|-----|-----------------|
| 1515157   | LED    | 180/58/60 | 172/50/60 | 0.40        | 1499       | 55° | 16.0            |

## **MICRO MD 4 75dg/840 HE**

| OC ECG ** | Socket | A/B/H[mm] | a/b/h[mm] | Weight [kg] | Flux [lm]* | 7   | Total power [W] |
|-----------|--------|-----------|-----------|-------------|------------|-----|-----------------|
| 1515153   | LED    | 180/58/60 | 172/50/60 | 0.40        | 1000       | 75° | 9.2             |

## **MICRO MD 4 75dg/840 HO**

| OC ECG ** | Socket | A/B/H[mm] | a/b/h[mm] | Weight [kg] | Flux [lm]* | 7   | Total power [W] |
|-----------|--------|-----------|-----------|-------------|------------|-----|-----------------|
| 1515158   | LED    | 180/58/60 | 172/50/60 | 0.40        | 1556       | 75° | 16.0            |