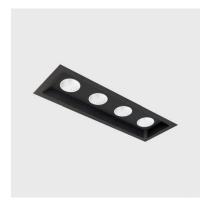

## **MICRO MD 4 35dg/840 HE**

| OC ECG ** | Socket | A/B/H[mm] | a/b/h[mm] | Weight [kg] | Flux [lm]* | 7   | Total power [W] |
|-----------|--------|-----------|-----------|-------------|------------|-----|-----------------|
| 1515151   | LED    | 180/58/60 | 172/50/60 | 0.40        | 900        | 35° | 9.2             |

## **MICRO MD 4 35dg/840 HO**

| OC ECG ** | Socket | A/B/H[mm] | a/b/h[mm] | Weight [kg] | Flux [lm]* | 7   | Total power [W] |
|-----------|--------|-----------|-----------|-------------|------------|-----|-----------------|
| 1515156   | LED    | 180/58/60 | 172/50/60 | 0.40        | 1399       | 35° | 16.0            |

# **MICRO MD 4 55dg/840 HE**

| OC ECG ** | Socket | A/B/H[mm] | a/b/h[mm] | Weight [kg] | Flux [lm]* | 7   | Total power [W] |
|-----------|--------|-----------|-----------|-------------|------------|-----|-----------------|
| 1515152   | LED    | 180/58/60 | 172/50/60 | 0.40        | 963        | 55° | 9.2             |

## **MICRO MD 4 55dg/840 HO**

| OC ECG ** | Socket | A/B/H[mm] | a/b/h[mm] | Weight [kg] | Flux [lm]* | 4   | Total power [W] |
|-----------|--------|-----------|-----------|-------------|------------|-----|-----------------|
| 1515157   | LED    | 180/58/60 | 172/50/60 | 0.40        | 1499       | 55° | 16.0            |

## **MICRO MD 4 75dg/840 HE**

| OC ECG ** | Socket | A/B/H[mm] | a/b/h[mm] | Weight [kg] | Flux [lm]* | 7   | Total power [W] |
|-----------|--------|-----------|-----------|-------------|------------|-----|-----------------|
| 1515153   | LED    | 180/58/60 | 172/50/60 | 0.40        | 1000       | 75° | 9.2             |

## **MICRO MD 4 75dg/840 HO**

| OC ECG ** | Socket | A/B/H[mm] | a/b/h[mm] | Weight [kg] | Flux [lm]* | 7   | Total power [W] |
|-----------|--------|-----------|-----------|-------------|------------|-----|-----------------|
| 1515158   | LED    | 180/58/60 | 172/50/60 | 0.40        | 1556       | 75° | 16.0            |