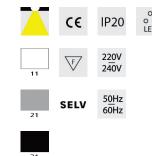

**APPLICATION** Applicable to all types of suspended ceilings that can be cut through.

\*\* Add '-5' on ordering code for DALI control gear or

<sup>\*\*</sup> Add '-4' on ordering code for 1-10V control gear