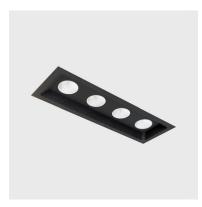

50000h L80B10 /SCDM3

**GENERAL** Minimal dimensions and supreme visual comfort together with high optical and energy efficiency make this recessed linear downlighter ideal for accent illumination.

**OPTICS** Linear multispot downlighter reflectors with complex surfaces geometry of micro facets allow precise shaping of light beam. Angles of direct light beam and light reflected from reflector are almost perfectly aligned, providing sharp cut off for full visual comfort.

**LIGHTING MANAGEMENT** The choice of appropriate control gear enables integration into lighting management systems.

**HOUSING** Housing is made of aluminium with visible frame. Finish: epoxy polyester powder coating. Fine structured texture. Standard colours: white, gray, black, other colours available upon request.