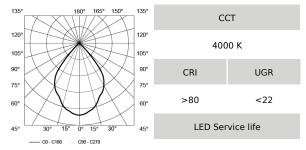

## **MICRO MD 4 35dg/840 HE**

| OC ECG ** | Socket | A/B/H[mm] | a/b/h[mm] | Weight [kg] | Flux [lm]* | 7   | Total power [W] |
|-----------|--------|-----------|-----------|-------------|------------|-----|-----------------|
| 1515151   | LED    | 180/58/60 | 172/50/60 | 0.40        | 900        | 35° | 9.2             |

## **MICRO MD 4 35dg/840 HO**

| OC ECG ** | Socket | A/B/H[mm] | a/b/h[mm] | Weight [kg] | Flux [lm]* | 7   | Total power [W] |
|-----------|--------|-----------|-----------|-------------|------------|-----|-----------------|
| 1515156   | LED    | 180/58/60 | 172/50/60 | 0.40        | 1399       | 35° | 16.0            |

# **MICRO MD 4 55dg/840 HE**

| OC ECG ** | Socket | A/B/H[mm] | a/b/h[mm] | Weight [kg] | Flux [lm]* | 7   | Total power [W] |
|-----------|--------|-----------|-----------|-------------|------------|-----|-----------------|
| 1515152   | LED    | 180/58/60 | 172/50/60 | 0.40        | 963        | 55° | 9.2             |

## **MICRO MD 4 55dg/840 HO**

| OC ECG ** | Socket | A/B/H[mm] | a/b/h[mm] | Weight [kg] | Flux [lm]* | 4   | Total power [W] |
|-----------|--------|-----------|-----------|-------------|------------|-----|-----------------|
| 1515157   | LED    | 180/58/60 | 172/50/60 | 0.40        | 1499       | 55° | 16.0            |

## **MICRO MD 4 75dg/840 HE**

| OC ECG ** | Socket | A/B/H[mm] | a/b/h[mm] | Weight [kg] | Flux [lm]* | 7   | Total power [W] |
|-----------|--------|-----------|-----------|-------------|------------|-----|-----------------|
| 1515153   | LED    | 180/58/60 | 172/50/60 | 0.40        | 1000       | 75° | 9.2             |

## **MICRO MD 4 75dg/840 HO**

| OC ECG ** | Socket | A/B/H[mm] | a/b/h[mm] | Weight [kg] | Flux [lm]* | 7   | Total power [W] |
|-----------|--------|-----------|-----------|-------------|------------|-----|-----------------|
| 1515158   | LED    | 180/58/60 | 172/50/60 | 0.40        | 1556       | 75° | 16.0            |