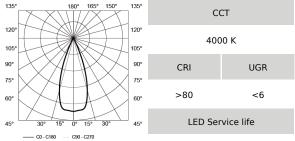

50000h L80B10 /SCDM3

**GENERAL** Minimal dimensions and supreme visual comfort together with high optical and energy efficiency make this recessed linear downlighter ideal for accent illumination.

**OPTICS** Linear multispot downlighter reflectors with complex surfaces geometry of micro facets allow precise shaping of light beam. Angles of direct light beam and light reflected from reflector are almost perfectly aligned, providing sharp cut off for full visual comfort.