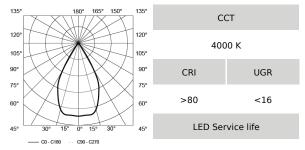

## **MICRO MD 4 35dg/840 HE**

| OC ECG ** | Socket | A/B/H[mm] | a/b/h[mm] | Weight [kg] | Flux [lm]* | 7   | Total power [W] |
|-----------|--------|-----------|-----------|-------------|------------|-----|-----------------|
| 1515151   | LED    | 180/58/60 | 172/50/60 | 0.40        | 900        | 35° | 9.2             |

<sup>\*</sup> Luminaire luminous flux and connected electrical load - initial tolerance of  $\pm 10$  % (at ambient temperature of 25°C)