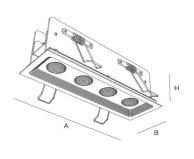

## **MICRO MD 4 35dg/840 HE**

| OC ECG ** | Socket | A/B/H[mm] | a/b/h[mm] | Weight [kg] | Flux [lm]* | 7   | Total power [W] |
|-----------|--------|-----------|-----------|-------------|------------|-----|-----------------|
| 1515151   | LED    | 180/58/60 | 172/50/60 | 0.40        | 900        | 35° | 9.2             |

## **MICRO MD 4 35dg/840 HO**

| OC ECG ** | Socket | A/B/H[mm] | a/b/h[mm] | Weight [kg] | Flux [lm]* | 7   | Total power [W] |
|-----------|--------|-----------|-----------|-------------|------------|-----|-----------------|
| 1515156   | LED    | 180/58/60 | 172/50/60 | 0.40        | 1399       | 35° | 16.0            |

# **MICRO MD 4 55dg/840 HE**

| OC ECG ** | Socket | A/B/H[mm] | a/b/h[mm] | Weight [kg] | Flux [lm]* | 7   | Total power [W] |
|-----------|--------|-----------|-----------|-------------|------------|-----|-----------------|
| 1515152   | LED    | 180/58/60 | 172/50/60 | 0.40        | 963        | 55° | 9.2             |

## **MICRO MD 4 55dg/840 HO**

| OC ECG ** | Socket | A/B/H[mm] | a/b/h[mm] | Weight [kg] | Flux [lm]* | 4   | Total power [W] |
|-----------|--------|-----------|-----------|-------------|------------|-----|-----------------|
| 1515157   | LED    | 180/58/60 | 172/50/60 | 0.40        | 1499       | 55° | 16.0            |

## **MICRO MD 4 75dg/840 HE**

| OC ECG ** | Socket | A/B/H[mm] | a/b/h[mm] | Weight [kg] | Flux [lm]* | 7   | Total power [W] |
|-----------|--------|-----------|-----------|-------------|------------|-----|-----------------|
| 1515153   | LED    | 180/58/60 | 172/50/60 | 0.40        | 1000       | 75° | 9.2             |

## **MICRO MD 4 75dg/840 HO**

| OC ECG ** | Socket | A/B/H[mm] | a/b/h[mm] | Weight [kg] | Flux [lm]* | 7   | Total power [W] |
|-----------|--------|-----------|-----------|-------------|------------|-----|-----------------|
| 1515158   | LED    | 180/58/60 | 172/50/60 | 0.40        | 1556       | 75° | 16.0            |