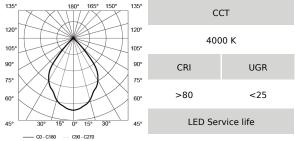

50000h L80B10 /SCDM3

**GENERAL** Minimal dimensions and supreme visual comfort together with high optical and energy efficiency make this recessed linear downlighter ideal for accent illumination.

**OPTICS** Linear multispot downlighter reflectors with complex surfaces geometry of micro facets allow precise shaping of light beam. Angles of direct light beam and light reflected from reflector are almost perfectly aligned, providing sharp cut off for full visual comfort.