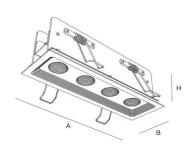

## **MICRO MD 4 35dg/840 HE**

| OC ECG ** | Socket | A/B/H[mm] | a/b/h[mm] | Weight [kg] | Flux [lm]* | 7   | Total power [W] |
|-----------|--------|-----------|-----------|-------------|------------|-----|-----------------|
| 1515151   | LED    | 180/58/60 | 172/50/60 | 0.40        | 900        | 35° | 9.2             |

**APPLICATION** Applicable to all types of suspended ceilings that can be cut through.

\*\* Add '-5' on ordering code for DALI control gear or

<sup>\*\*</sup> Add '-4' on ordering code for 1-10V control gear