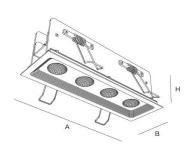

## **MICRO MD 4 35dg/840 HE**

| OC ECG ** | Socket | A/B/H[mm] | a/b/h[mm] | Weight [kg] | Flux [lm]* | 7   | Total power [W] |
|-----------|--------|-----------|-----------|-------------|------------|-----|-----------------|
| 1515151   | LED    | 180/58/60 | 172/50/60 | 0.40        | 900        | 35° | 9.2             |

## **MICRO MD 4 35dg/840 HO**

| OC ECG ** | Socket | A/B/H[mm] | a/b/h[mm] | Weight [kg] | Flux [lm]* | 7   | Total power [W] |
|-----------|--------|-----------|-----------|-------------|------------|-----|-----------------|
| 1515156   | LED    | 180/58/60 | 172/50/60 | 0.40        | 1399       | 35° | 16.0            |

# **MICRO MD 4 55dg/840 HE**

| OC ECG ** | Socket | A/B/H[mm] | a/b/h[mm] | Weight [kg] | Flux [lm]* | 7   | Total power [W] |
|-----------|--------|-----------|-----------|-------------|------------|-----|-----------------|
| 1515152   | LED    | 180/58/60 | 172/50/60 | 0.40        | 963        | 55° | 9.2             |

## **MICRO MD 4 55dg/840 HO**

| OC ECG ** | Socket | A/B/H[mm] | a/b/h[mm] | Weight [kg] | Flux [lm]* | 4   | Total power [W] |
|-----------|--------|-----------|-----------|-------------|------------|-----|-----------------|
| 1515157   | LED    | 180/58/60 | 172/50/60 | 0.40        | 1499       | 55° | 16.0            |

## **MICRO MD 4 75dg/840 HE**

| OC ECG ** | Socket | A/B/H[mm] | a/b/h[mm] | Weight [kg] | Flux [lm]* | 7   | Total power [W] |
|-----------|--------|-----------|-----------|-------------|------------|-----|-----------------|
| 1515153   | LED    | 180/58/60 | 172/50/60 | 0.40        | 1000       | 75° | 9.2             |

## **MICRO MD 4 75dg/840 HO**

| OC ECG ** | Socket | A/B/H[mm] | a/b/h[mm] | Weight [kg] | Flux [lm]* | 7   | Total power [W] |
|-----------|--------|-----------|-----------|-------------|------------|-----|-----------------|
| 1515158   | LED    | 180/58/60 | 172/50/60 | 0.40        | 1556       | 75° | 16.0            |