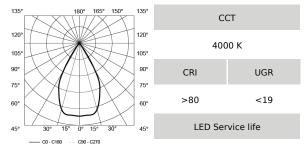

## **MICRO MD 4 35dg/840 HE**

| OC ECG ** | Socket | A/B/H[mm] | a/b/h[mm] | Weight [kg] | Flux [lm]* | 7   | Total power [W] |
|-----------|--------|-----------|-----------|-------------|------------|-----|-----------------|
| 1515151   | LED    | 180/58/60 | 172/50/60 | 0.40        | 900        | 35° | 9.2             |

## **MICRO MD 4 35dg/840 HO**

| OC ECG ** | Socket | A/B/H[mm] | a/b/h[mm] | Weight [kg] | Flux [lm]* | 7   | Total power [W] |
|-----------|--------|-----------|-----------|-------------|------------|-----|-----------------|
| 1515156   | LED    | 180/58/60 | 172/50/60 | 0.40        | 1399       | 35° | 16.0            |

# **MICRO MD 4 55dg/840 HE**

| OC ECG ** | Socket | A/B/H[mm] | a/b/h[mm] | Weight [kg] | Flux [lm]* | 7   | Total power [W] |
|-----------|--------|-----------|-----------|-------------|------------|-----|-----------------|
| 1515152   | LED    | 180/58/60 | 172/50/60 | 0.40        | 963        | 55° | 9.2             |

## **MICRO MD 4 55dg/840 HO**

| OC ECG ** | Socket | A/B/H[mm] | a/b/h[mm] | Weight [kg] | Flux [lm]* | 4   | Total power [W] |
|-----------|--------|-----------|-----------|-------------|------------|-----|-----------------|
| 1515157   | LED    | 180/58/60 | 172/50/60 | 0.40        | 1499       | 55° | 16.0            |

## **MICRO MD 4 75dg/840 HE**

| OC ECG ** | Socket | A/B/H[mm] | a/b/h[mm] | Weight [kg] | Flux [lm]* | 7   | Total power [W] |
|-----------|--------|-----------|-----------|-------------|------------|-----|-----------------|
| 1515153   | LED    | 180/58/60 | 172/50/60 | 0.40        | 1000       | 75° | 9.2             |

## **MICRO MD 4 75dg/840 HO**

| OC ECG ** | Socket | A/B/H[mm] | a/b/h[mm] | Weight [kg] | Flux [lm]* | 7   | Total power [W] |
|-----------|--------|-----------|-----------|-------------|------------|-----|-----------------|
| 1515158   | LED    | 180/58/60 | 172/50/60 | 0.40        | 1556       | 75° | 16.0            |