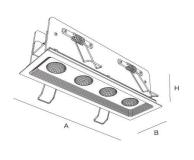

## **MICRO MD 4 35dg/840 HE**

| OC ECG ** | Socket | A/B/H[mm] | a/b/h[mm] | Weight [kg] | Flux [lm]* | 7   | Total power [W] |
|-----------|--------|-----------|-----------|-------------|------------|-----|-----------------|
| 1515151   | LED    | 180/58/60 | 172/50/60 | 0.40        | 900        | 35° | 9.2             |

## **MICRO MD 4 35dg/840 HO**

| OC ECG ** | Socket | A/B/H[mm] | a/b/h[mm] | Weight [kg] | Flux [lm]* | 7   | Total power [W] |
|-----------|--------|-----------|-----------|-------------|------------|-----|-----------------|
| 1515156   | LED    | 180/58/60 | 172/50/60 | 0.40        | 1399       | 35° | 16.0            |

# **MICRO MD 4 55dg/840 HE**

| OC ECG ** | Socket | A/B/H[mm] | a/b/h[mm] | Weight [kg] | Flux [lm]* | 7   | Total power [W] |
|-----------|--------|-----------|-----------|-------------|------------|-----|-----------------|
| 1515152   | LED    | 180/58/60 | 172/50/60 | 0.40        | 963        | 55° | 9.2             |

## **MICRO MD 4 55dg/840 HO**

| OC ECG ** | Socket | A/B/H[mm] | a/b/h[mm] | Weight [kg] | Flux [lm]* | 4   | Total power [W] |
|-----------|--------|-----------|-----------|-------------|------------|-----|-----------------|
| 1515157   | LED    | 180/58/60 | 172/50/60 | 0.40        | 1499       | 55° | 16.0            |

## **MICRO MD 4 75dg/840 HE**

| OC ECG ** | Socket | A/B/H[mm] | a/b/h[mm] | Weight [kg] | Flux [lm]* | 7   | Total power [W] |
|-----------|--------|-----------|-----------|-------------|------------|-----|-----------------|
| 1515153   | LED    | 180/58/60 | 172/50/60 | 0.40        | 1000       | 75° | 9.2             |

## **MICRO MD 4 75dg/840 HO**

| OC ECG ** | Socket | A/B/H[mm] | a/b/h[mm] | Weight [kg] | Flux [lm]* | 7   | Total power [W] |
|-----------|--------|-----------|-----------|-------------|------------|-----|-----------------|
| 1515158   | LED    | 180/58/60 | 172/50/60 | 0.40        | 1556       | 75° | 16.0            |