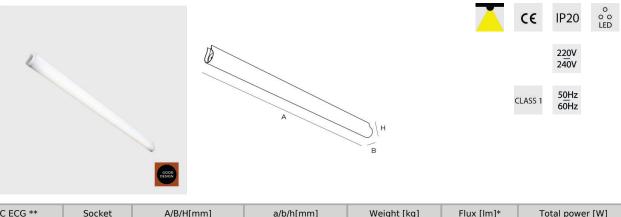

### LUCIA 600 /840

| OC ECG ** | Socket | A/B/H[mm] | a/b/h[mm] | Weight [kg] | Flux [lm]* | Total power [W] |
|-----------|--------|-----------|-----------|-------------|------------|-----------------|
| 2062211   | LED    | 660/68/94 | -         | 1.30        | 1792       | 14.0            |

**OPTICS/ HOUSING** Diffuser of satinised PMMA shaped in such a way as to provide maximal light emission surface, completely obscuring the extruded aluminium housing. Lateral PC caps in anthracite colour.

**FEATURES** Elegant linear luminaire appropriate for different models of multiplication, according to the desired concept. Easy tool-free mounting and maintenance.

\*\* Add '-5' on ordering code for DALI control gear or
\*\* Add '-4' on ordering code for 1-10V control gear
\* Luminaire luminous flux and connected electrical load - initial tolerance of ±10 % (at ambient temperature of 25°C)