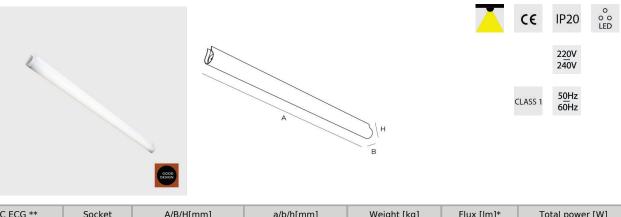

### LUCIA 600 /840

| OC ECG ** | Socket | A/B/H[mm] | a/b/h[mm] | Weight [kg] | Flux [lm]* | Total power [W] |
|-----------|--------|-----------|-----------|-------------|------------|-----------------|
| 2062211   | LED    | 660/68/94 | -         | 1.30        | 1792       | 14.0            |

**GENERAL** Surface mounted luminaire for general illumination, with a simple, minimalistic shape.

**LIGHTING MANAGEMENT** The choice of appropriate control gear enables integration into lighting management systems.

**OPTICS/ HOUSING** Diffuser of satinised PMMA shaped in such a way as to provide maximal light emission surface, completely obscuring the extruded aluminium housing. Lateral PC caps in anthracite colour.

**FEATURES** Elegant linear luminaire appropriate for different models of multiplication, according to the desired concept. Easy tool-free mounting and maintenance.

\*\* Add '-5' on ordering code for DALI control gear or
\*\* Add '-4' on ordering code for 1-10V control gear
\* Luminaire luminous flux and connected electrical load - initial tolerance of ±10 % (at ambient temperature of 25°C)