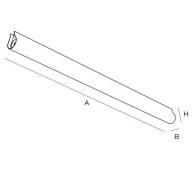

### LUCIA 600 /840

| OC ECG ** | Socket | A/B/H[mm] | a/b/h[mm] | Weight [kg] | Flux [lm]* | Total power [W] |
|-----------|--------|-----------|-----------|-------------|------------|-----------------|
| 2062211   | LED    | 660/68/94 | -         | 1.30        | 1792       | 14.0            |

### LUCIA 900 /840

| OC ECG ** | Socket | A/B/H[mm] | a/b/h[mm] | Weight [kg] | Flux [lm]* | Total power [W] |
|-----------|--------|-----------|-----------|-------------|------------|-----------------|
| 2062311   | LED    | 940/68/94 | -         | 1.70        | 2688       | 21.0            |

### LUCIA 1200 /840

| OC ECG ** | Socket | A/B/H[mm]  | a/b/h[mm] | Weight [kg] | Flux [lm]* | Total power [W] |
|-----------|--------|------------|-----------|-------------|------------|-----------------|
| 2062411   | LED    | 1220/68/94 | -         | 2.30        | 3584       | 29.0            |

### LUCIA 1500 /840

| OC ECG ** | Socket | A/B/H[mm]  | a/b/h[mm] | Weight [kg] | Flux [lm]* | Total power [W] |
|-----------|--------|------------|-----------|-------------|------------|-----------------|
| 2062511   | LED    | 1500/68/94 | -         | 2.70        | 4480       | 36.0            |