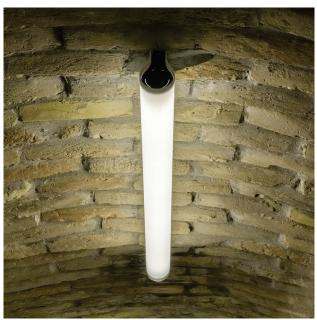

**GENERAL** Surface mounted luminaire for general illumination, with a simple, minimalistic shape.

**LIGHTING MANAGEMENT** The choice of appropriate control gear enables integration into lighting management systems.

**OPTICS/ HOUSING** Diffuser of satinised PMMA shaped in such a way as to provide maximal light emission surface, completely obscuring the extruded aluminium housing. Lateral PC caps in anthracite colour.

**FEATURES** Elegant linear luminaire appropriate for different models of multiplication, according to the desired concept. Easy tool-free mounting and maintenance.

\*\* Add '-5' on ordering code for DALI control gear or
\*\* Add '-4' on ordering code for 1-10V control gear
\* Luminaire luminous flux and connected electrical load - initial tolerance of ±10 % (at ambient temperature of 25°C)