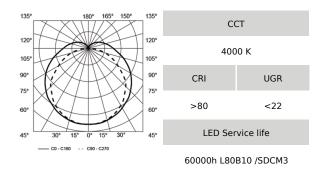

### LUCIA 600 /840

| OC ECG ** | Socket | A/B/H[mm] | a/b/h[mm] | Weight [kg] | Flux [lm]* | Total power [W] |
|-----------|--------|-----------|-----------|-------------|------------|-----------------|
| 2062211   | LED    | 660/68/94 | -         | 1.30        | 1792       | 14.0            |