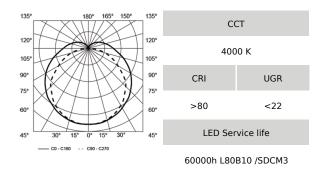

**FEATURES** Elegant linear luminaire appropriate for different models of multiplication, according to the desired concept. Easy tool-free mounting and maintenance.

\*\* Add '-5' on ordering code for DALI control gear or
\*\* Add '-4' on ordering code for 1-10V control gear
\* Luminaire luminous flux and connected electrical load - initial tolerance of ±10 % (at ambient temperature of 25°C)