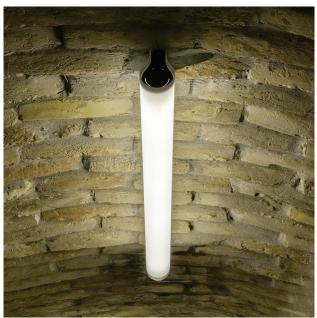

**GENERAL** Surface mounted luminaire for general illumination, with a simple, minimalistic shape.

**LIGHTING MANAGEMENT** The choice of appropriate control gear enables integration into lighting management systems.

**OPTICS/ HOUSING** Diffuser of satinised PMMA shaped in such a way as to provide maximal light emission surface, completely obscuring the extruded aluminium housing. Lateral PC caps in anthracite colour.