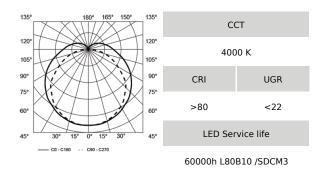

**FEATURES** Elegant linear luminaire appropriate for different models of multiplication, according to the desired concept. Easy tool-free mounting and maintenance.

\*\* Add '-5' on ordering code for DALI control gear or
\*\* Add '-4' on ordering code for 1-10V control gear
\* Luminaire luminous flux and connected electrical load - initial tolerance of ±10 % (at ambient temperature of 25°C)