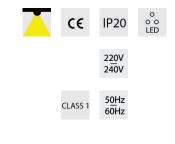

**GENERAL** Surface mounted luminaire for general illumination, with a simple, minimalistic shape.

**LIGHTING MANAGEMENT** The choice of appropriate control gear enables integration into lighting management systems.

**FEATURES** Elegant linear luminaire appropriate for different models of multiplication, according to the desired concept. Easy tool-free mounting and maintenance.

\*\* Add '-5' on ordering code for DALI control gear or
\*\* Add '-4' on ordering code for 1-10V control gear
\* Luminaire luminous flux and connected electrical load - initial tolerance of ±10 % (at ambient temperature of 25°C)