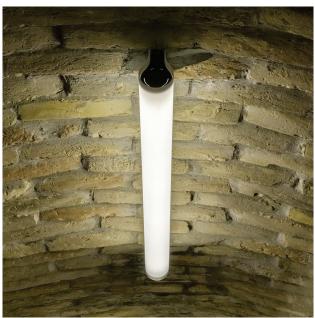

**GENERAL** Surface mounted luminaire for general illumination, with a simple, minimalistic shape.

**LIGHTING MANAGEMENT** The choice of appropriate control gear enables integration into lighting management systems.

**OPTICS/ HOUSING** Diffuser of satinised PMMA shaped in such a way as to provide maximal light emission surface, completely obscuring the extruded aluminium housing. Lateral PC caps in anthracite colour.

**FEATURES** Elegant linear luminaire appropriate for different models of multiplication, according to the desired concept. Easy tool-free mounting and maintenance.

\*\* Add '-5' on ordering code for DALI control gear or
\*\* Add '-4' on ordering code for 1-10V control gear
\* Luminaire luminous flux and connected electrical load - initial tolerance of ±10 % (at ambient temperature of 25°C)