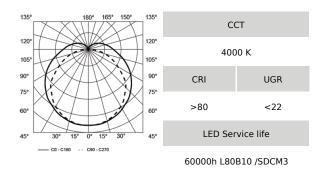

### LUCIA 600 /840

| OC ECG ** | Socket | A/B/H[mm] | a/b/h[mm] | Weight [kg] | Flux [lm]* | Total power [W] |
|-----------|--------|-----------|-----------|-------------|------------|-----------------|
| 2062211   | LED    | 660/68/94 | -         | 1.30        | 1792       | 14.0            |

### LUCIA 900 /840

| OC ECG ** | Socket | A/B/H[mm] | a/b/h[mm] | Weight [kg] | Flux [lm]* | Total power [W] |
|-----------|--------|-----------|-----------|-------------|------------|-----------------|
| 2062311   | LED    | 940/68/94 | -         | 1.70        | 2688       | 21.0            |

### LUCIA 1200 /840

| OC ECG ** | Socket | A/B/H[mm]  | a/b/h[mm] | Weight [kg] | Flux [lm]* | Total power [W] |
|-----------|--------|------------|-----------|-------------|------------|-----------------|
| 2062411   | LED    | 1220/68/94 | -         | 2.30        | 3584       | 29.0            |

### LUCIA 1500 /840

| OC ECG ** | Socket | A/B/H[mm]  | a/b/h[mm] | Weight [kg] | Flux [lm]* | Total power [W] |
|-----------|--------|------------|-----------|-------------|------------|-----------------|
| 2062511   | LED    | 1500/68/94 | -         | 2.70        | 4480       | 36.0            |