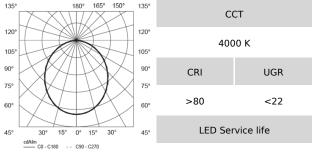

60000h L80B10/ SDCM3

**GENERAL** Highly efficient recessed luminaire for direct illumination. Full visual comfort is ensured with the latest optical and electrical components.

**OPTICS** Opal diffuser, with the frame of extruded aluminium of a special construction, provides a high sealed degree of the luminaire, while forming a flat surface simple for maintenance.

60000h L80B10/ SDCM 3

**GENERAL** Highly efficient recessed luminaire for direct illumination. Full visual comfort is ensured with the latest optical and electrical components.

**OPTICS** Opal diffuser, with the frame of extruded aluminium of a special construction, provides a high sealed degree of the luminaire, while forming a flat surface simple for maintenance.

1180/280/140

54000h L90B10 /SDCM 3

1195/295/105

**GENERAL** Highly efficient recessed luminaire for direct illumination. Full visual comfort is ensured with the latest optical and electrical components.

**OPTICS** Opal diffuser, with the frame of extruded aluminium of a special construction, provides a high sealed degree of the luminaire, while forming a flat surface simple for maintenance.

54000h L90B10 /SDCM 3

**GENERAL** Highly efficient recessed luminaire for direct illumination. Full visual comfort is ensured with the latest optical and electrical components.

OPTICS Opal diffuser, with the frame of extruded aluminium of a special construction, provides a high sealed degree of the luminaire, while forming a flat surface simple for maintenance.