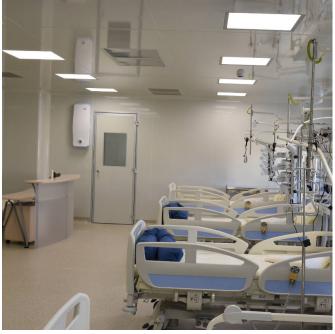

**APPLICATION** The luminaire is intended for use in monolith and panel suspended ceilings, 7- 65 mm thick.

**EQUIPMENT** Supplied with mounting kit.

**ADDITIONAL** This luminaire can be optionally equipped with an EM module, enabling operation in the case of a power failure, both with the proper autonomy and with the central battery system (CBS). Other light colour temperatures available upon request.

APPLICATION The luminaire is intended for use in monolith and panel suspended ceilings, 7-65 mm thick.

**EQUIPMENT** Supplied with mounting kit.

ADDITIONAL This luminaire can be optionally equipped with an EM module, enabling operation in the case of a power failure, both with the proper autonomy and with the central battery system (CBS). Other light colour temperatures available upon request.