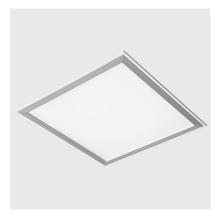

60000h L80B10/ SDCM3

**GENERAL** Highly efficient recessed luminaire for direct illumination. Full visual comfort is ensured with the latest optical and electrical components.

**OPTICS** Opal diffuser, with the frame of extruded aluminium of a special construction, provides a high sealed degree of the luminaire, while forming a flat surface simple for maintenance.

**LIGHTING MANAGEMENT** The choice of the adequate control gear enables lighting management.

**HOUSING** Housing is made of steel sheet 0.8mm thick, with zinc plated primer coating. Final coating is a special antibacterial white epoxy polyester powder, resistant to aggressive cleaning agents.

**APPLICATION** The luminaire is intended for use in monolith and panel suspended ceilings, 7- 65 mm thick.

**EQUIPMENT** Supplied with mounting kit.

**ADDITIONAL** This luminaire can be optionally equipped with an EM module, enabling operation in the case of a power failure, both with the proper autonomy and with the central battery system (CBS). Other light colour temperatures available upon request.