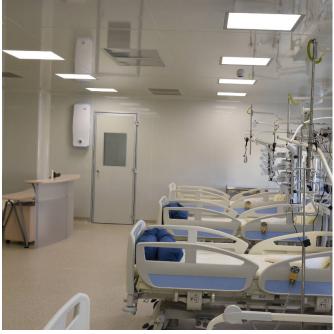

## **CLEAN ROOM DO 600 /840 HE**

| ASS 1 | 5 <u>0</u> Hz<br>60Hz |
|-------|-----------------------|
|-------|-----------------------|

| OC ECG ** | Socket | A/B/H[mm]   | a/b/h[mm]   | Weight [kg] | Flux [lm]* | Total power [W] |
|-----------|--------|-------------|-------------|-------------|------------|-----------------|
| 9022119   | LED    | 595/595/105 | 580/580/140 | 8.00        | 3805       | 26.0            |

60000h L80B10/ SDCM3

**GENERAL** Highly efficient recessed luminaire for direct illumination. Full visual comfort is ensured with the latest optical and electrical components.

**OPTICS** Opal diffuser, with the frame of extruded aluminium of a special construction, provides a high sealed degree of the luminaire, while forming a flat surface simple for maintenance.

**APPLICATION** The luminaire is intended for use in monolith and panel suspended ceilings, 7- 65 mm thick.

**EQUIPMENT** Supplied with mounting kit.

**ADDITIONAL** This luminaire can be optionally equipped with an EM module, enabling operation in the case of a power failure, both with the proper autonomy and with the central battery system (CBS). Other light colour temperatures available upon request.