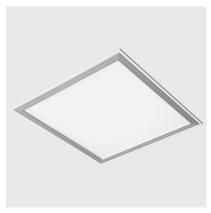

60000h L80B10/ SDCM3

**GENERAL** Highly efficient recessed luminaire for direct illumination. Full visual comfort is ensured with the latest optical and electrical components.

**OPTICS** Opal diffuser, with the frame of extruded aluminium of a special construction, provides a high sealed degree of the luminaire, while forming a flat surface simple for maintenance.

**LIGHTING MANAGEMENT** The choice of the adequate control gear enables lighting management.

**HOUSING** Housing is made of steel sheet 0.8mm thick, with zinc plated primer coating. Final coating is a special antibacterial white epoxy polyester powder, resistant to aggressive cleaning agents.

**APPLICATION** The luminaire is intended for use in monolith and panel suspended ceilings, 7- 65 mm thick.

**EQUIPMENT** Supplied with mounting kit.

**ADDITIONAL** This luminaire can be optionally equipped with an EM module, enabling operation in the case of a power failure, both with the proper autonomy and with the central battery system (CBS). Other light colour temperatures available upon request.