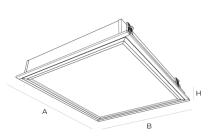

## **CLEAN ROOM DO 600 /840 HE**

| ASS 1 | 5 <u>0</u> Hz<br>60Hz |
|-------|-----------------------|
|-------|-----------------------|

| OC ECG ** | Socket | A/B/H[mm]   | a/b/h[mm]   | Weight [kg] | Flux [lm]* | Total power [W] |
|-----------|--------|-------------|-------------|-------------|------------|-----------------|
| 9022119   | LED    | 595/595/105 | 580/580/140 | 8.00        | 3805       | 26.0            |

60000h L80B10/ SDCM3

**GENERAL** Highly efficient recessed luminaire for direct illumination. Full visual comfort is ensured with the latest optical and electrical components.

**OPTICS** Opal diffuser, with the frame of extruded aluminium of a special construction, provides a high sealed degree of the luminaire, while forming a flat surface simple for maintenance.

## **CLEAN ROOM DO 600 /840 HO**

5<u>0</u>Hz 60Hz

| OC ECG ** | Socket | A/B/H[mm]   | a/b/h[mm]   | Weight [kg] | Flux [lm]* | Total power [W] |
|-----------|--------|-------------|-------------|-------------|------------|-----------------|
| 9022121   | LED    | 595/595/105 | 580/580/140 | 8.00        | 5120       | 36.0            |

60000h L80B10/ SDCM 3

**GENERAL** Highly efficient recessed luminaire for direct illumination. Full visual comfort is ensured with the latest optical and electrical components.

**OPTICS** Opal diffuser, with the frame of extruded aluminium of a special construction, provides a high sealed degree of the luminaire, while forming a flat surface simple for maintenance.

## **CLEAN ROOM DO 1200 /840 HE**

LED

3552

22<u>0</u>V 240V

5<u>0</u>Hz 60Hz

24.0

CLASS 1

| OC ECG ** | Socket | A/B/H[mm] | a/b/h[mm] | Weight [kg] | Flux [lm]* | Total power [W] |  |
|-----------|--------|-----------|-----------|-------------|------------|-----------------|--|

1180/280/140

54000h L90B10 /SDCM 3

1195/295/105

**GENERAL** Highly efficient recessed luminaire for direct illumination. Full visual comfort is ensured with the latest optical and electrical components.

**OPTICS** Opal diffuser, with the frame of extruded aluminium of a special construction, provides a high sealed degree of the luminaire, while forming a flat surface simple for maintenance.

## **CLEAN ROOM DO 1200 /840 HO**

| CLASS 1 | 5 <u>0</u> Hz<br>60Hz |
|---------|-----------------------|
|         |                       |

| OC ECG ** | Socket | A/B/H[mm]    | a/b/h[mm]    | Weight [kg] | Flux [lm]* | Total power [W] |
|-----------|--------|--------------|--------------|-------------|------------|-----------------|
| 9022128   | LED    | 1195/295/105 | 1180/280/140 | 9.00        | 4912       | 34.0            |