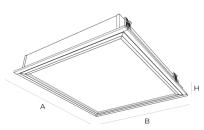

## **CLEAN ROOM DO 600 /840 HE**

| ASS 1 | 5 <u>0</u> Hz<br>60Hz |
|-------|-----------------------|
|-------|-----------------------|

| OC ECG ** | Socket | A/B/H[mm]   | a/b/h[mm]   | Weight [kg] | Flux [lm]* | Total power [W] |
|-----------|--------|-------------|-------------|-------------|------------|-----------------|
| 9022119   | LED    | 595/595/105 | 580/580/140 | 8.00        | 3805       | 26.0            |

## **CLEAN ROOM DO 600 /840 HO**

5<u>0</u>Hz 60Hz

| OC ECG ** | Socket | A/B/H[mm]   | a/b/h[mm]   | Weight [kg] | Flux [lm]* | Total power [W] |
|-----------|--------|-------------|-------------|-------------|------------|-----------------|
| 9022121   | LED    | 595/595/105 | 580/580/140 | 8.00        | 5120       | 36.0            |

## **CLEAN ROOM DO 1200 /840 HE**

LED

3552

22<u>0</u>V 240V

5<u>0</u>Hz 60Hz

24.0

CLASS 1

| OC ECG ** | Socket | A/B/H[mm] | a/b/h[mm] | Weight [kg] | Flux [lm]* | Total power [W] |  |
|-----------|--------|-----------|-----------|-------------|------------|-----------------|--|

## **CLEAN ROOM DO 1200 /840 HO**

| CLASS 1 | 5 <u>0</u> Hz<br>60Hz |
|---------|-----------------------|
|         |                       |

| OC ECG ** | Socket | A/B/H[mm]    | a/b/h[mm]    | Weight [kg] | Flux [lm]* | Total power [W] |
|-----------|--------|--------------|--------------|-------------|------------|-----------------|
| 9022128   | LED    | 1195/295/105 | 1180/280/140 | 9.00        | 4912       | 34.0            |