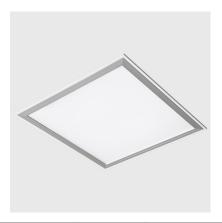

60000h L80B10/ SDCM3

**GENERAL** Highly efficient recessed luminaire for direct illumination. Full visual comfort is ensured with the latest optical and electrical components.

**OPTICS** Opal diffuser, with the frame of extruded aluminium of a special construction, provides a high sealed degree of the luminaire, while forming a flat surface simple for maintenance.

**LIGHTING MANAGEMENT** The choice of the adequate control gear enables lighting management.

**HOUSING** Housing is made of steel sheet 0.8mm thick, with zinc plated primer coating. Final coating is a special antibacterial white epoxy polyester powder, resistant to aggressive cleaning agents.

**APPLICATION** The luminaire is intended for use in monolith and panel suspended ceilings, 7- 65 mm thick.

**EQUIPMENT** Supplied with mounting kit.

**ADDITIONAL** This luminaire can be optionally equipped with an EM module, enabling operation in the case of a power failure, both with the proper autonomy and with the central battery system (CBS). Other light colour temperatures available upon request.