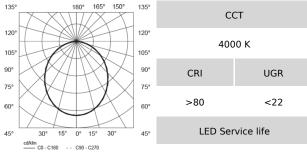

## **CLEAN ROOM DO 600 /840 HE**

| ASS 1 | 5 <u>0</u> Hz<br>60Hz |
|-------|-----------------------|
|-------|-----------------------|

| OC ECG ** | Socket | A/B/H[mm]   | a/b/h[mm]   | Weight [kg] | Flux [lm]* | Total power [W] |
|-----------|--------|-------------|-------------|-------------|------------|-----------------|
| 9022119   | LED    | 595/595/105 | 580/580/140 | 8.00        | 3805       | 26.0            |

60000h L80B10/ SDCM3

**GENERAL** Highly efficient recessed luminaire for direct illumination. Full visual comfort is ensured with the latest optical and electrical components.

**OPTICS** Opal diffuser, with the frame of extruded aluminium of a special construction, provides a high sealed degree of the luminaire, while forming a flat surface simple for maintenance.

- \*\* Add '-5' on ordering code for DALI control gear or
- \*\* Add '-4' on ordering code for 1-10V control gear
- \* Luminaire luminous flux and connected electrical load initial tolerance of  $\pm 10$  % (at ambient temperature of 25°C)