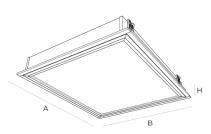

## **CLEAN ROOM DO 600 /840 HE**

| ASS 1 | 5 <u>0</u> Hz<br>60Hz |
|-------|-----------------------|
|-------|-----------------------|

| OC ECG ** | Socket | A/B/H[mm]   | a/b/h[mm]   | Weight [kg] | Flux [lm]* | Total power [W] |
|-----------|--------|-------------|-------------|-------------|------------|-----------------|
| 9022119   | LED    | 595/595/105 | 580/580/140 | 8.00        | 3805       | 26.0            |

## **CLEAN ROOM DO 600 /840 HO**

5<u>0</u>Hz 60Hz

| OC ECG ** | Socket | A/B/H[mm]   | a/b/h[mm]   | Weight [kg] | Flux [lm]* | Total power [W] |
|-----------|--------|-------------|-------------|-------------|------------|-----------------|
| 9022121   | LED    | 595/595/105 | 580/580/140 | 8.00        | 5120       | 36.0            |

## **CLEAN ROOM DO 1200 /840 HE**

LED

3552

22<u>0</u>V 240V

5<u>0</u>Hz 60Hz

24.0

CLASS 1

| OC ECG ** | Socket | A/B/H[mm] | a/b/h[mm] | Weight [kg] | Flux [lm]* | Total power [W] |  |
|-----------|--------|-----------|-----------|-------------|------------|-----------------|--|

## **CLEAN ROOM DO 1200 /840 HO**

| CLASS 1 | 5 <u>0</u> Hz<br>60Hz |
|---------|-----------------------|
|         |                       |

| OC ECG ** | Socket | A/B/H[mm]    | a/b/h[mm]    | Weight [kg] | Flux [lm]* | Total power [W] |
|-----------|--------|--------------|--------------|-------------|------------|-----------------|
| 9022128   | LED    | 1195/295/105 | 1180/280/140 | 9.00        | 4912       | 34.0            |