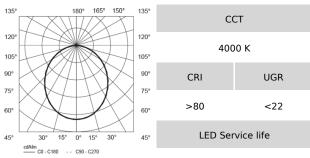

60000h L80B10/ SDCM3

**GENERAL** Highly efficient recessed luminaire for direct illumination. Full visual comfort is ensured with the latest optical and electrical components.

**OPTICS** Opal diffuser, with the frame of extruded aluminium of a special construction, provides a high sealed degree of the luminaire, while forming a flat surface simple for maintenance.

60000h L80B10/ SDCM 3

**GENERAL** Highly efficient recessed luminaire for direct illumination. Full visual comfort is ensured with the latest optical and electrical components.

**OPTICS** Opal diffuser, with the frame of extruded aluminium of a special construction, provides a high sealed degree of the luminaire, while forming a flat surface simple for maintenance.

1180/280/140

54000h L90B10 /SDCM 3

1195/295/105

**GENERAL** Highly efficient recessed luminaire for direct illumination. Full visual comfort is ensured with the latest optical and electrical components.

**OPTICS** Opal diffuser, with the frame of extruded aluminium of a special construction, provides a high sealed degree of the luminaire, while forming a flat surface simple for maintenance.

54000h L90B10 /SDCM 3

**GENERAL** Highly efficient recessed luminaire for direct illumination. Full visual comfort is ensured with the latest optical and electrical components.

OPTICS Opal diffuser, with the frame of extruded aluminium of a special construction, provides a high sealed degree of the luminaire, while forming a flat surface simple for maintenance.