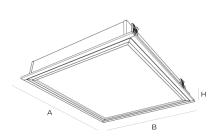

## **CLEAN ROOM DO 600 /840 HE**

| ASS 1 | 5 <u>0</u> Hz<br>60Hz |
|-------|-----------------------|
|-------|-----------------------|

| OC ECG ** | Socket | A/B/H[mm]   | a/b/h[mm]   | Weight [kg] | Flux [lm]* | Total power [W] |
|-----------|--------|-------------|-------------|-------------|------------|-----------------|
| 9022119   | LED    | 595/595/105 | 580/580/140 | 8.00        | 3805       | 26.0            |

## **CLEAN ROOM DO 600 /840 HO**

5<u>0</u>Hz 60Hz

| OC ECG ** | Socket | A/B/H[mm]   | a/b/h[mm]   | Weight [kg] | Flux [lm]* | Total power [W] |
|-----------|--------|-------------|-------------|-------------|------------|-----------------|
| 9022121   | LED    | 595/595/105 | 580/580/140 | 8.00        | 5120       | 36.0            |

## **CLEAN ROOM DO 1200 /840 HE**

LED

3552

22<u>0</u>V 240V

5<u>0</u>Hz 60Hz

24.0

CLASS 1

| OC ECG ** | Socket | A/B/H[mm] | a/b/h[mm] | Weight [kg] | Flux [lm]* | Total power [W] |  |
|-----------|--------|-----------|-----------|-------------|------------|-----------------|--|

## **CLEAN ROOM DO 1200 /840 HO**

| CLASS 1 | 5 <u>0</u> Hz<br>60Hz |
|---------|-----------------------|
|         |                       |

| OC ECG ** | Socket | A/B/H[mm]    | a/b/h[mm]    | Weight [kg] | Flux [lm]* | Total power [W] |
|-----------|--------|--------------|--------------|-------------|------------|-----------------|
| 9022128   | LED    | 1195/295/105 | 1180/280/140 | 9.00        | 4912       | 34.0            |