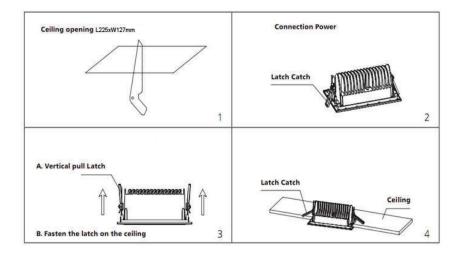

#### Installation steps

#### **Technical specifications**

| Model | Dimension             | Cutout        | Power (W) | CCT (K)     | PF    | IP | Voltage               | Control              |
|-------|-----------------------|---------------|-----------|-------------|-------|----|-----------------------|----------------------|
| F4OW  | 240mm x 157mm x 92 mm | 225mm x 127mm | 40        | 3000 - 4000 | > 0.9 | 40 | AC110-240V<br>50/60Hz | Non-dim<br>Triac dim |