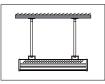

Suspended

4. Put the hanging bar into the ceiling

mount and the hanging bar bracket with the nut, then fix the hanging bar bracket

Surface mounted

2. Prepare bar stand and ceiling stand

3. Ceiling bracket screwed to the ceiling

4. Hang the ceiling bracket into the bar-mounted bracket abothe the lamp then

Surface mounted

4. Fix the swivel bracket B onto the ceiling and rotate it to the desired angle

Note: Please check highbay label to see if fitting is dimmable and if so which type of dimming.