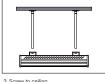

Suspended

4. Put the hanging bar into the ceiling

mount and the hanging bar bracket with the nut, then fix the hanging bar bracket

Surface mounted

2. Prepare bar stand and ceiling stand

3. Ceiling bracket screwed to the ceiling