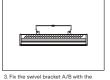

4. Hang the ceiling bracket into the bar-mounted bracket abothe the lamp then

Surface mounted

4. Fix the swivel bracket B onto the ceiling and rotate it to the desired angle

Note: Please check highbay label to see if fitting is dimmable and if so which type of dimming.