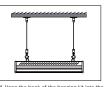

# Installation steps

1. Take out the product

**₹ 3**...

3. Fix the ceiling mount of the suspension

hook of the hanging bracket of the lamp.

Suspended

4. Put the hanging bar into the ceiling

mount and the hanging bar bracket with the nut, then fix the hanging bar bracket

Surface mounted

2. Prepare bar stand and ceiling stand

3. Ceiling bracket screwed to the ceiling