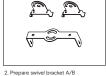

4. Hang the ceiling bracket into the bar-mounted bracket abothe the lamp then

Surface mounted

4. Fix the swivel bracket B onto the ceiling and rotate it to the desired angle

Note: Please check highbay label to see if fitting is dimmable and if so which type of dimming.