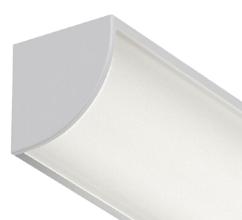

## **CUSTOM TC16**

TC16 offers a clean and minimal aesthetic perfect for washing walls and objects with light 45 degrees from the surface. Continuous lines can be controlled with multiple dimming systems.