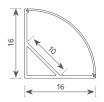

## **CUSTOM FEATURES**

**Cutting** Every 50mm

Structure Flexible

**Power** 9.6W/m-17W/m

**Correlated Colour Temperature\*** 

2700-6000k/RGB/RGBW

Dimming 0-10v/DMX512/DALI

 $\textbf{Maintenance Category} \ | \texttt{P20/IP65}$ 